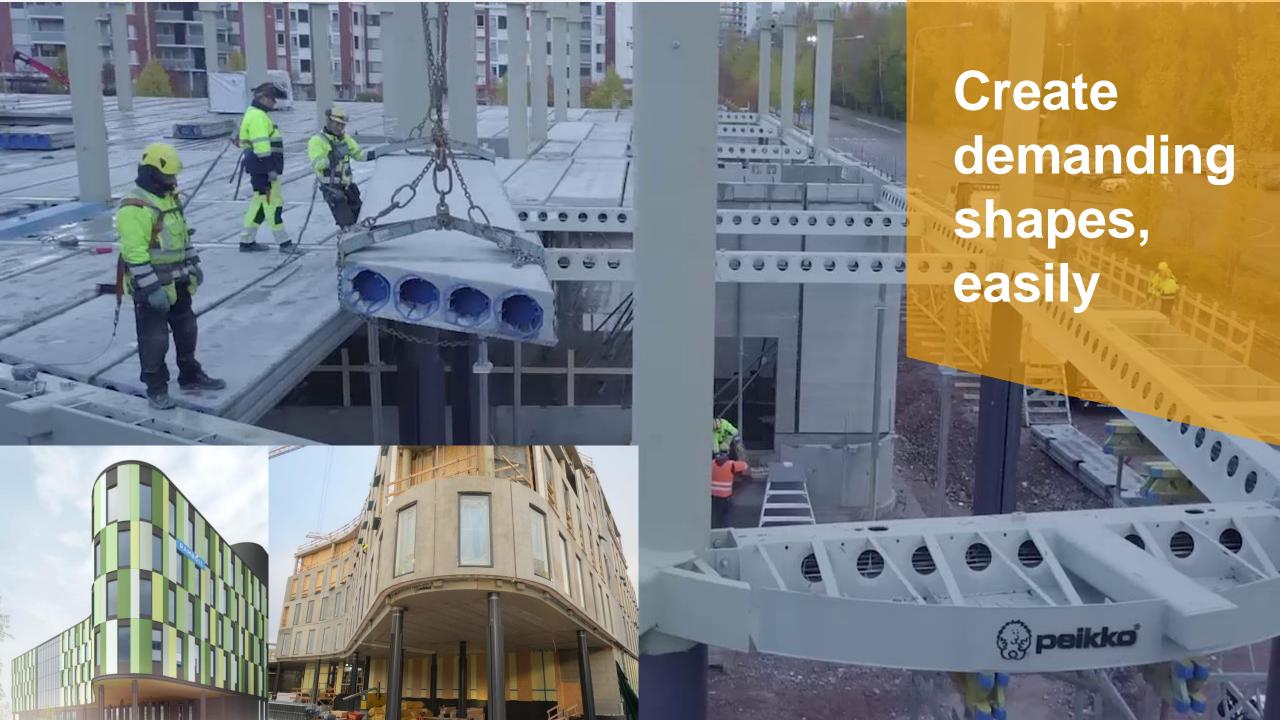

#### Curved architecture

Enables competing with cast-in-situ

#### Creating Precast slim floors as easy as cast-in-situ