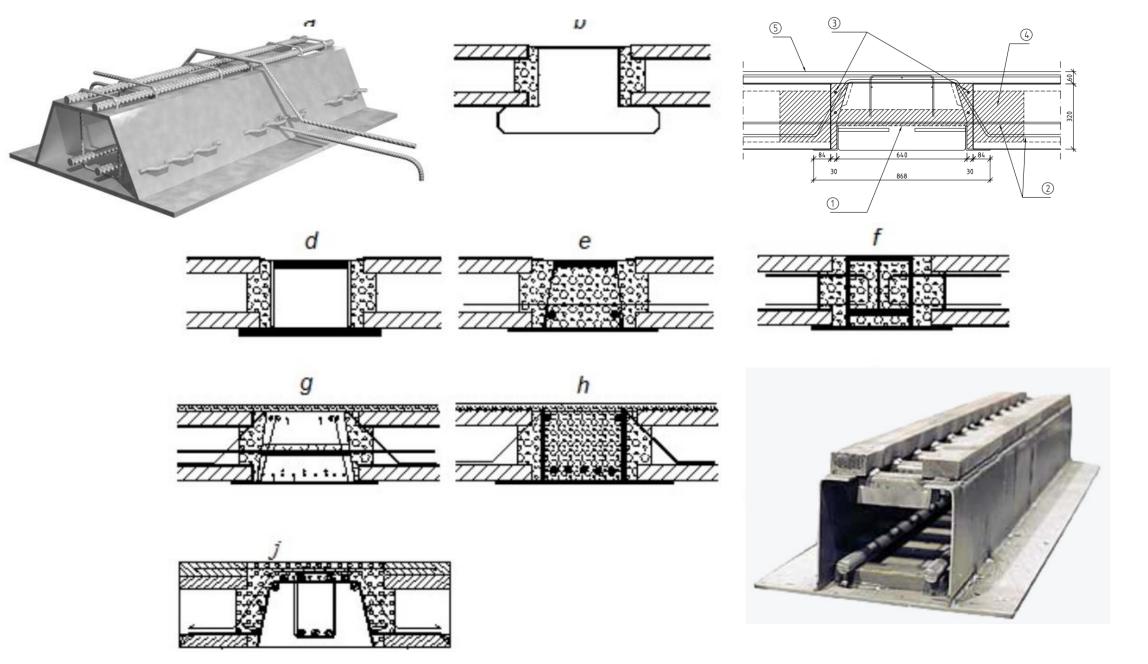

Business Director Petri Suur-Askola (M.Sc. eMBA)

#### WAY TO DELTABEAM





#### Content:

Peikko today

Reasons of Precast Success

BES: concrete element standard

Development of low flange







changes

the building industry to more









#### WHERE WE ARE?



### REASONS FOR PRECAST SUCCESS





## People moving south need for fast residential construction









#### BES system for residential standard

Based on long span hollow core slabs



SBK Share

BES-järjestelmän rakenteita koskeva suositus 1979



Mass Production – long series



#### Affordable Housing























#### 1980:STEEL-CONCRETE HYBRID BEAMS













#### Customer Requirements favored DELTABEAM®







#### How does it work?

- Erection stage
  - As Steel Beam



As Concrete-Steel Composite Beam



As Concrete Beam







#### Curved architecture

Enables competing with cast-in-situ









#### Creating Precast slim floors as easy as cast-in-situ







#### Transform cast-in-situ sectors with DELTABEAM® to PRECAST





#### Long Span Beams for everyone



Enables smaller precasters to offer projects which requires some pre-stressed long-span beams



#### DELTABEAM® is designed to fit your lay out





#### ONE SOLUTION - SEVERAL ADVANTAGES



Additional

#### room height



Lower heating and cooling

costs



Less need for

#### columns



Space-saving

#### installation



More architectural

#### freedom



Fast and safe