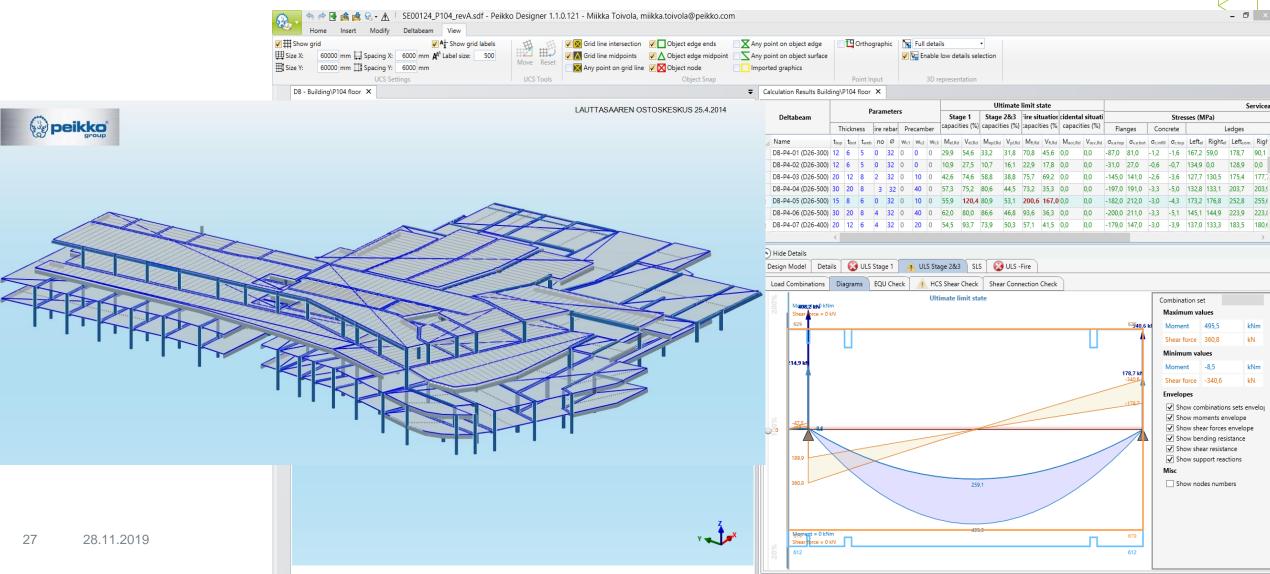

Based on long span hollow core slabs



SBK Share

BES-järjestelmän rakenteita koskeva suositus 1979



Mass Production – long series



#### Affordable Housing























#### 1980:STEEL-CONCRETE HYBRID BEAMS













#### Customer Requirements favored DELTABEAM®







#### How does it work?

- Erection stage
  - As Steel Beam



As Concrete-Steel Composite Beam



As Concrete Beam







#### Curved architecture

Enables competing with cast-in-situ









#### Creating Precast slim floors as easy as cast-in-situ







#### Transform cast-in-situ sectors with DELTABEAM® to PRECAST





#### Long Span Beams for everyone



Enables smaller precasters to offer projects which requires some pre-stressed long-span beams



#### DELTABEAM® is designed to fit your lay out





#### ONE SOLUTION - SEVERAL ADVANTAGES



Additional

#### room height



Lower heating and cooling

costs



Less need for

#### columns



Space-saving

#### installation



More architectural

#### freedom



Fast and safe to

erect





# Savings In time, space and money for all stakeholders



## Building excellence since 1989



Over

15 000

successful projects



Used in over

35

countries



Local service in more than

30

countries

A faster, safer, and more efficient way to design and build.