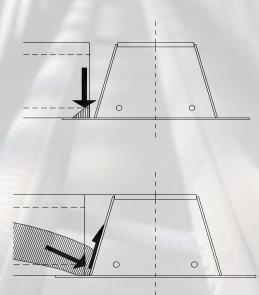

#### How does it work?

- Erection stage
  - As Steel Beam

As Concrete-Steel Composite Beam

As Concrete Beam