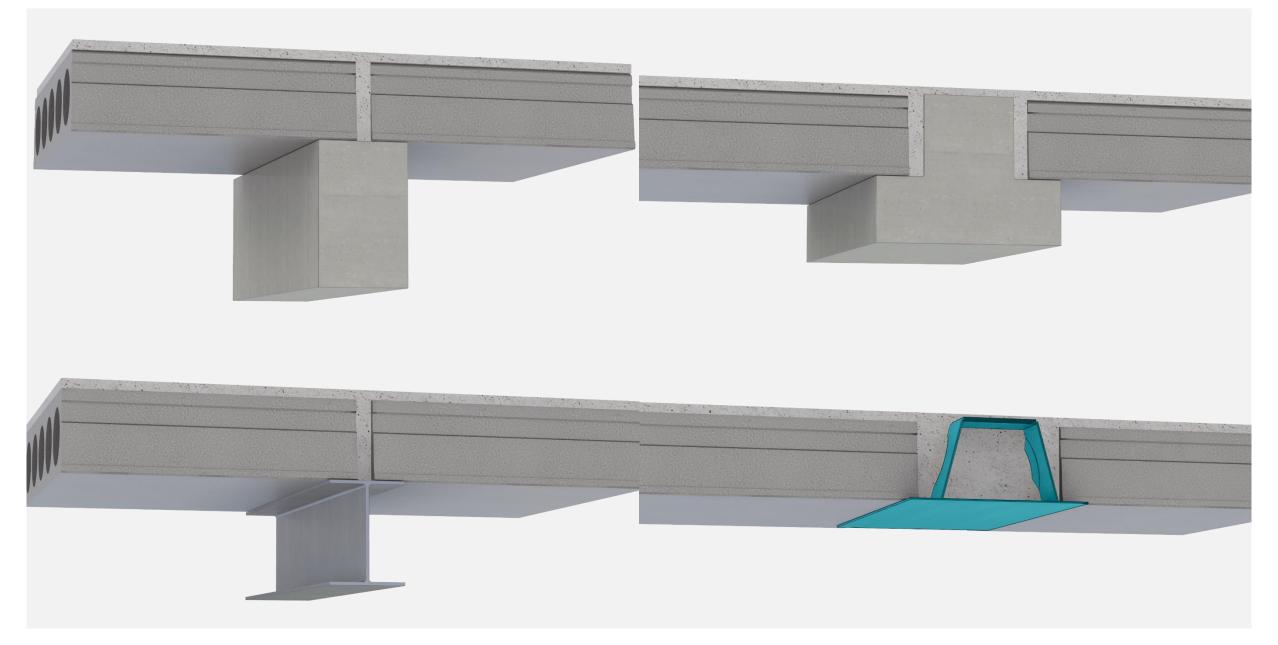

#### 1980:STEEL-CONCRETE HYBRID BEAMS

#### Customer Requirements favored DELTABEAM®