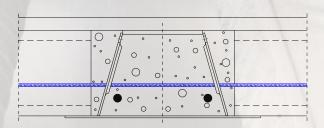

#### How does it work?

- Erection stage
  - As Steel Beam

As Concrete-Steel Composite Beam

As Concrete Beam