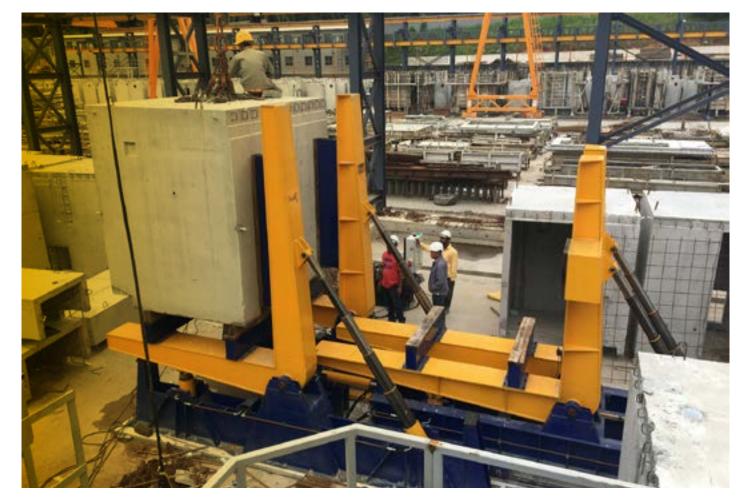

#### 180° TURNING MACHINES FOR 3D MODULES

## INDEX

- I. Definition of our business
- 2. Services
- 3. Global response
- 4. Key figures
- 5. An adaptative performance
- 6. Featured projects
- 7. Location and contact

2018 Singapore Singapore

4 hydraulic turning machines for 3D elements up to 40 TN weight.

Designed to meet the minimum and maximum dimensions of the 3D concrete modules.

Equipped with all visual and acoustic safety systems.

All movements are controlled by a hydraulic pump unit with a control board with all necessary limit switches.