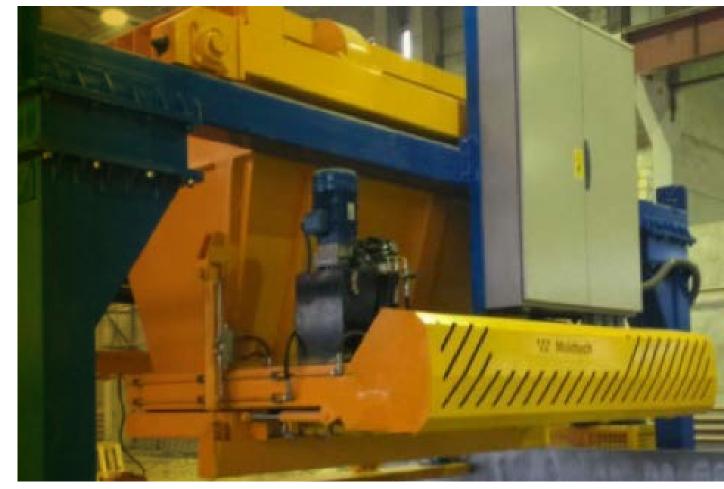

#### 180° TURNING MACHINES FOR 3D MODULES

## INDEX

- I. Definition of our business
- 2. Services
- 3. Global response
- 4. Key figures
- 5. An adaptative performance
- 6. Featured projects
- 7. Location and contact

2018 Singapore Singapore

4 hydraulic turning machines for 3D elements up to 40 TN weight.

Designed to meet the minimum and maximum dimensions of the 3D concrete modules.

Equipped with all visual and acoustic safety systems.

All movements are controlled by a hydraulic pump unit with a control board with all necessary limit switches.