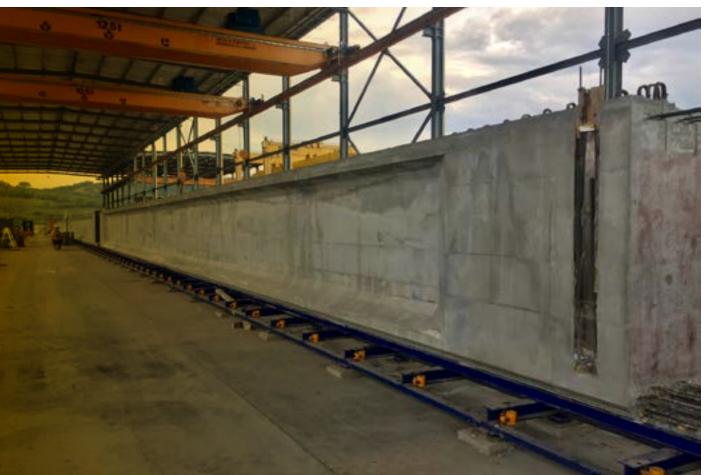

#### SELF-SUPPORTING SYSTEM FOR BRIDGE GIRDERS

2017 Honduras
Tegucigalpa

I. Definition of our business

2. Services

3. Global response

INDEX

4. Key figures

5. An adaptative performance

6. Featured projects

7. Location and contact

Self-supporting metallic bench with capacity of 800 TN (1,760 KIPS) and length of 70 m (230 ft).

25-meter (82 ft) modular mould for the production of "I" girder.