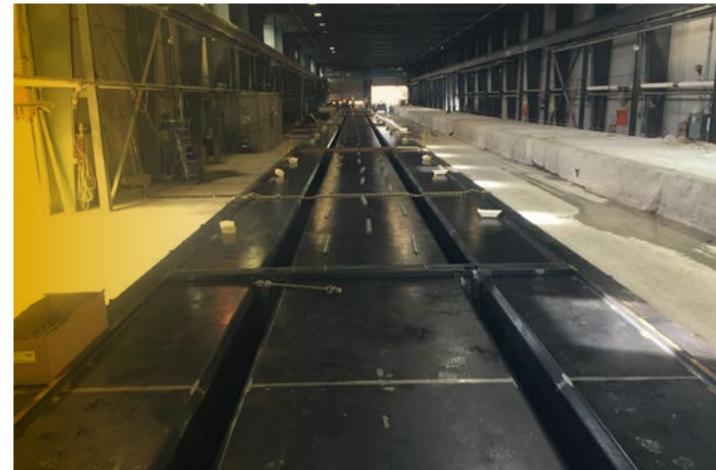

## MT20 DRY CAST BOX CULVERT EQUIPMENT

2018 India Delhi

2. Services

3. Global response

INDEX

4. Key figures

5. An adaptative performance

6. Featured projects

7. Location and contact

MT20 mould for making dry cast box culverts with capacity for 11 different sizes ranging from 1,8 (span) x 1,5 meters (height) up to 3 (span) x 3 meters (height).

All with a length of 2 meters.

Productivity of 25 culverts in 2 work shifts.