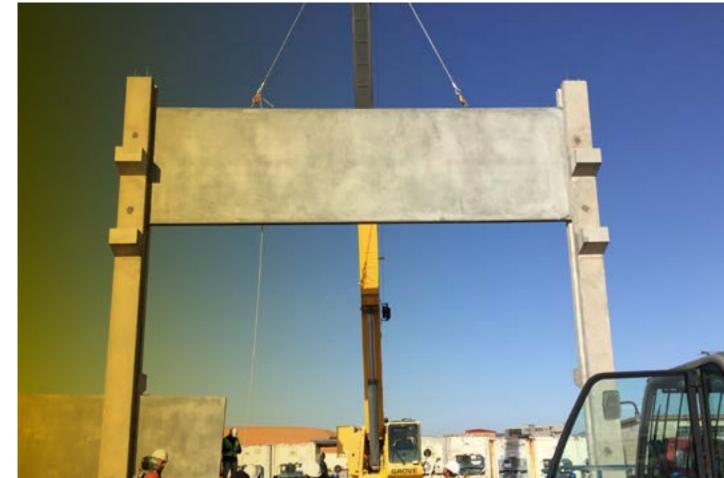

#### SELF-SUPPORTING SYSTEM FOR BRIDGE GIRDERS

2017 Honduras
Tegucigalpa

I. Definition of our business

2. Services

3. Global response

INDEX

4. Key figures

5. An adaptative performance

6. Featured projects

7. Location and contact

Self-supporting metallic bench with capacity of 800 TN (1,760 KIPS) and length of 70 m (230 ft).

25-meter (82 ft) modular mould for the production of "I" girder.