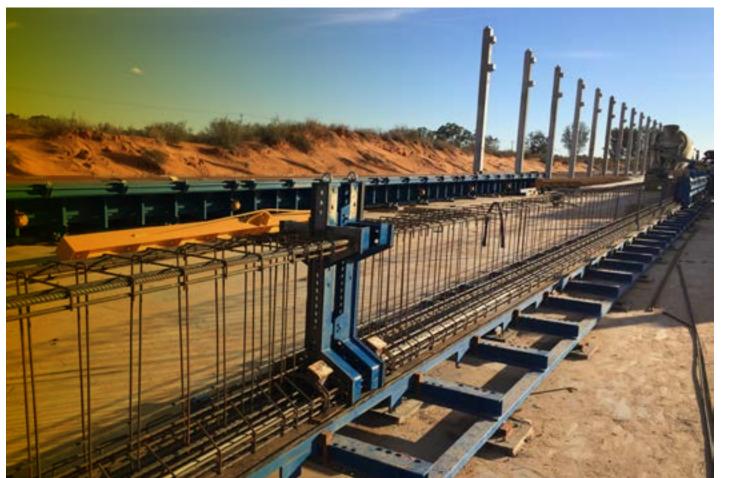

#### SELF-SUPPORTING SYSTEM FOR BRIDGE GIRDERS

2017 Honduras
Tegucigalpa

I. Definition of our business

2. Services

3. Global response

INDEX

4. Key figures

5. An adaptative performance

6. Featured projects

7. Location and contact

Self-supporting metallic bench with capacity of 800 TN (1,760 KIPS) and length of 70 m (230 ft).

25-meter (82 ft) modular mould for the production of "I" girder.