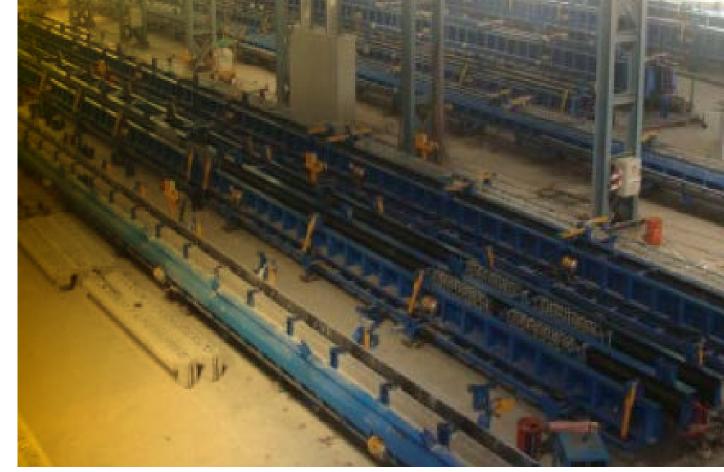

#### CARROUSEL LINE FOR HOLLOW CORE COLUMNS

#### 2018 **India**

Taloja

1. Definition of our business

2. Services

3. Global response

INDEX

4. Key figures

5. An adaptative performance

6. Featured projects

7. Location and contact

Carrousel for the production of 250 hollow core columns per day.

Columns of length from 2.6 to 3.6 m (8,6  $\times$  12 ft) and width between 25 and 90cm (0,98  $\times$  2,12 ft)

(I to 3 cores).

Totally automated line consisting of 56 pallets including hydraulic system for the positioning of side shuttering and inserting and extraction of the cores. The line features double station for pouring, vibrating and screeding.