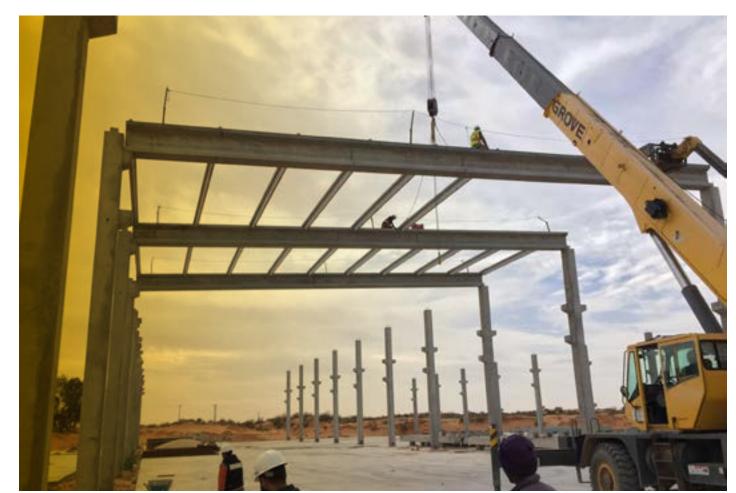

#### COMPLETE FACTORY FOR INDUSTRIAL BUILDINGS

## INDEX

- 1. Definition of our business
- 2. Services
- 3. Global response
- 4. Key figures
- 5. An adaptative performance
- 6. Featured projects
- 7. Location and contact

2016 **Libya** Tripolli

Mould for TI/TL beams (h) 119 cm (47 inches), 25 m (82 ft) length.

Double column mould 40/51x40/51/61 cm (16/20×16/20/24 inches), 35.4 m (115 ft) length.

> Self-supporting mould for TT slabs 60 m (196 ft) length.

2 tilting tables of 35.4×3.5 m (117×11.4ft) and 47.2 x2.5 m (156x8.2 ft).

> Fixed battery mould 11 m (36 ft) for 8 beams T-35.