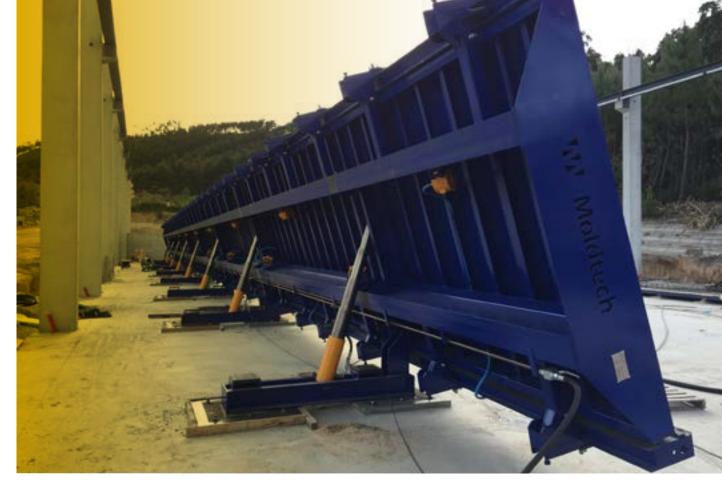

#### SELF-SUPPORTING SYSTEM FOR BRIDGE GIRDERS

2017 Honduras
Tegucigalpa

I. Definition of our business

2. Services

3. Global response

INDEX

4. Key figures

5. An adaptative performance

6. Featured projects

7. Location and contact

Self-supporting metallic bench with capacity of 800 TN (1,760 KIPS) and length of 70 m (230 ft).

25-meter (82 ft) modular mould for the production of "I" girder.