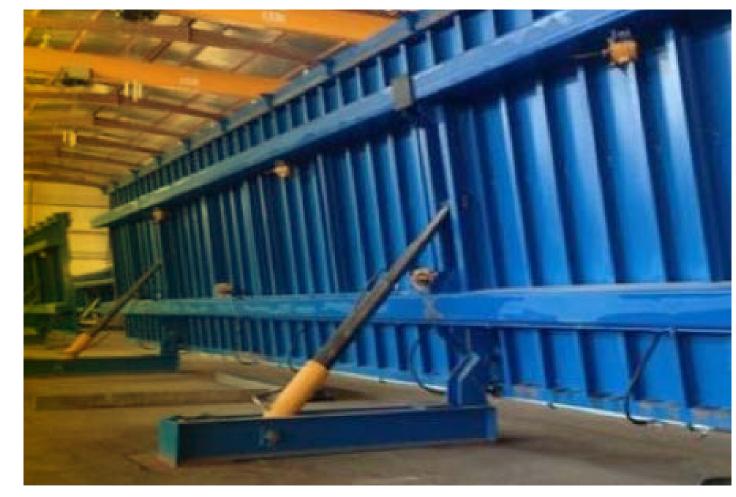

#### 180° TURNING MACHINES FOR 3D MODULES

## INDEX

- I. Definition of our business
- 2. Services
- 3. Global response
- 4. Key figures
- 5. An adaptative performance
- 6. Featured projects
- 7. Location and contact

2018 Singapore Singapore

4 hydraulic turning machines for 3D elements up to 40 TN weight.

Designed to meet the minimum and maximum dimensions of the 3D concrete modules.

Equipped with all visual and acoustic safety systems.

All movements are controlled by a hydraulic pump unit with a control board with all necessary limit switches.