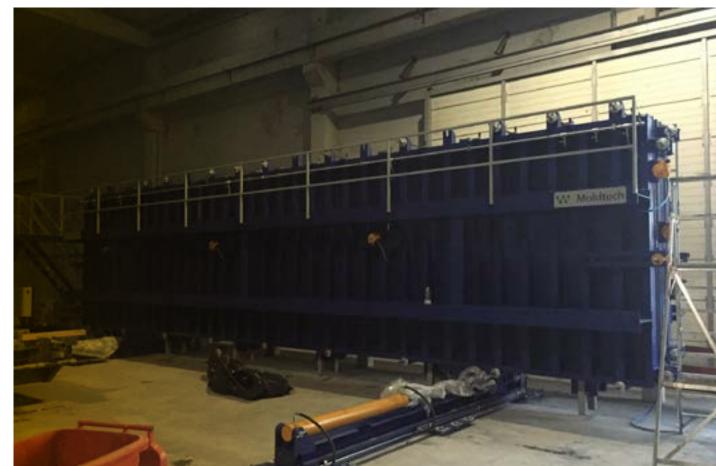

#### 180° TURNING MACHINES FOR 3D MODULES

## INDEX

- I. Definition of our business
- 2. Services
- 3. Global response
- 4. Key figures
- 5. An adaptative performance
- 6. Featured projects
- 7. Location and contact

2018 Singapore Singapore

4 hydraulic turning machines for 3D elements up to 40 TN weight.

Designed to meet the minimum and maximum dimensions of the 3D concrete modules.

Equipped with all visual and acoustic safety systems.

All movements are controlled by a hydraulic pump unit with a control board with all necessary limit switches.