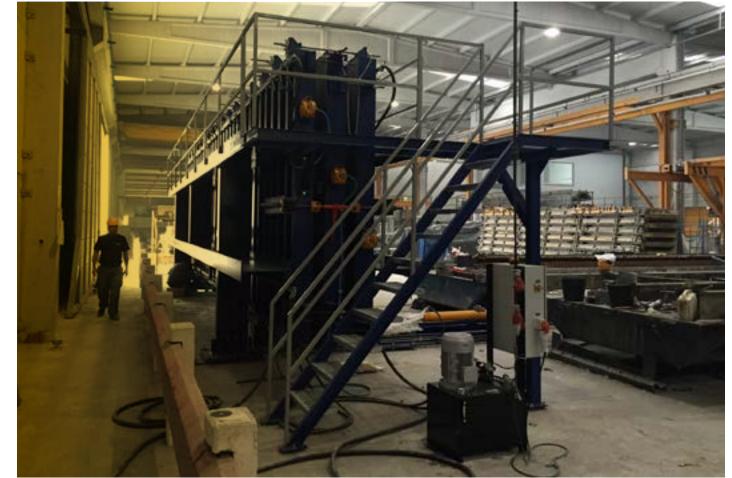

#### ARCHITECTURAL PANELS IN VERTICAL BATTERY MOULD

## INDEX

- I. Definition of our business
- 2. Services
- 3. Global response
- 4. Key figures
- 5. An adaptative performance
- 6. Featured projects
- 7. Location and contact

Vertical battery mould with 2 casting cells, for the production of architectural panels max 12x2.5 m (39.3x8.2 ft).