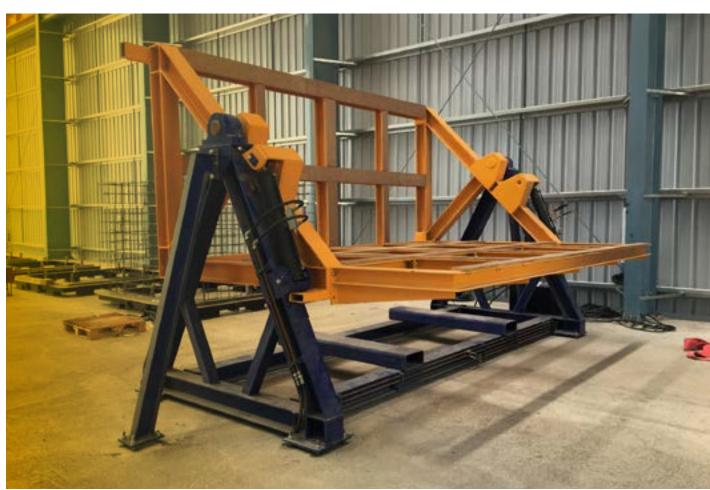

#### 180° TURNING MACHINES FOR 3D MODULES

## INDEX

- I. Definition of our business
- 2. Services
- 3. Global response
- 4. Key figures
- 5. An adaptative performance
- 6. Featured projects
- 7. Location and contact

2018 Singapore Singapore

4 hydraulic turning machines for 3D elements up to 40 TN weight.

Designed to meet the minimum and maximum dimensions of the 3D concrete modules.

Equipped with all visual and acoustic safety systems.

All movements are controlled by a hydraulic pump unit with a control board with all necessary limit switches.