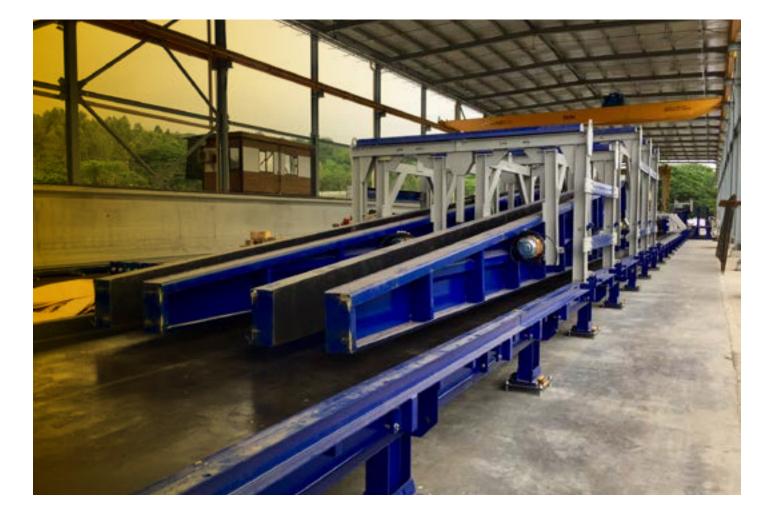

#### MOULD FOR TT SLABS

2017 Canada Toronto

Self-stressing mould of 134 m (440 ft) in length and 4.3 m (14 ft) in width for TT slabs.
Tensioning capacity of 450 TN (992 KIPS).