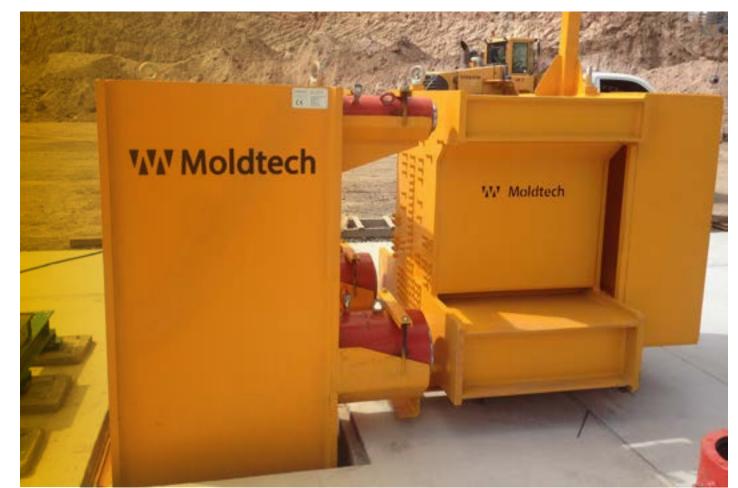

## MT20 DRY CAST BOX CULVERT EQUIPMENT

2018 India Delhi

2. Services

3. Global response

INDEX

4. Key figures

5. An adaptative performance

6. Featured projects

7. Location and contact

MT20 mould for making dry cast box culverts with capacity for 11 different sizes ranging from 1,8 (span) x 1,5 meters (height) up to 3 (span) x 3 meters (height).

All with a length of 2 meters.

Productivity of 25 culverts in 2 work shifts.