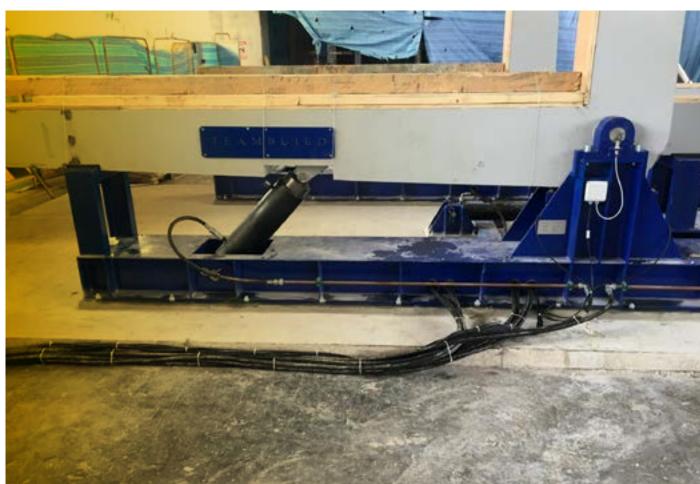

#### 180° TURNING MACHINES FOR 3D MODULES

## INDEX

- I. Definition of our business
- 2. Services
- 3. Global response
- 4. Key figures
- 5. An adaptative performance
- 6. Featured projects
- 7. Location and contact

2018 Singapore Singapore

4 hydraulic turning machines for 3D elements up to 40 TN weight.

Designed to meet the minimum and maximum dimensions of the 3D concrete modules.

Equipped with all visual and acoustic safety systems.

All movements are controlled by a hydraulic pump unit with a control board with all necessary limit switches.