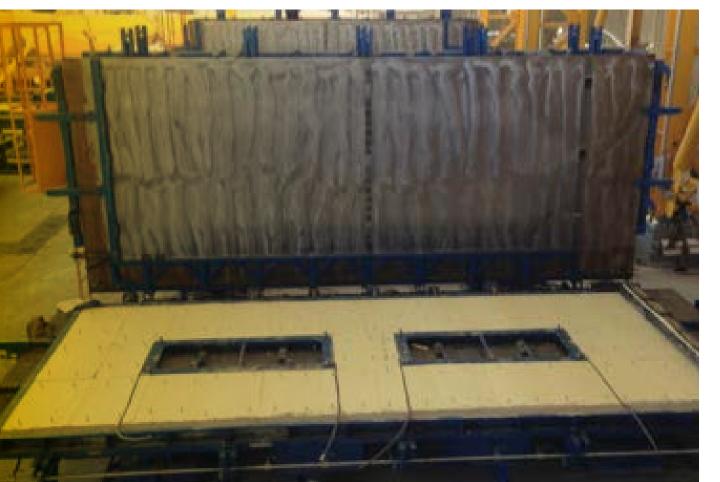

## MANUFACTURE AND INSTALLATION OF DOUBLE BOOK MOULDS AND TILTING TABLES FOR SPECIAL PANELS

## INDEX

- I. Definition of our business
- 2. Services
- 3. Global response
- 4. Key figures
- 5. An adaptative performance
- 6. Featured projects
- 7. Location and contact

4 double book moulds for casting panels up to 28 cm (11 inches) consisting of natural stone, concrete layer, insulation material and concrete layer with smooth finish.

3 tilting tables 12x4.5 m (39.4x14.8 ft), with special formwork for protruding bars.

I fixed table for floor slabs.

Tailor-made manufactured frequency converter for total control of electric vibration.

Lay-out design and commissioning.