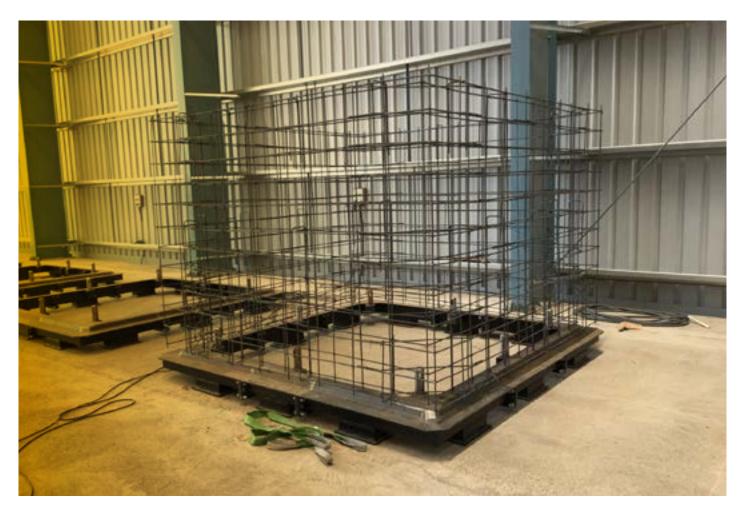

#### 180° TURNING MACHINES FOR 3D MODULES

## INDEX

- I. Definition of our business
- 2. Services
- 3. Global response
- 4. Key figures
- 5. An adaptative performance
- 6. Featured projects
- 7. Location and contact

2018 Singapore Singapore

4 hydraulic turning machines for 3D elements up to 40 TN weight.

Designed to meet the minimum and maximum dimensions of the 3D concrete modules.

Equipped with all visual and acoustic safety systems.

All movements are controlled by a hydraulic pump unit with a control board with all necessary limit switches.