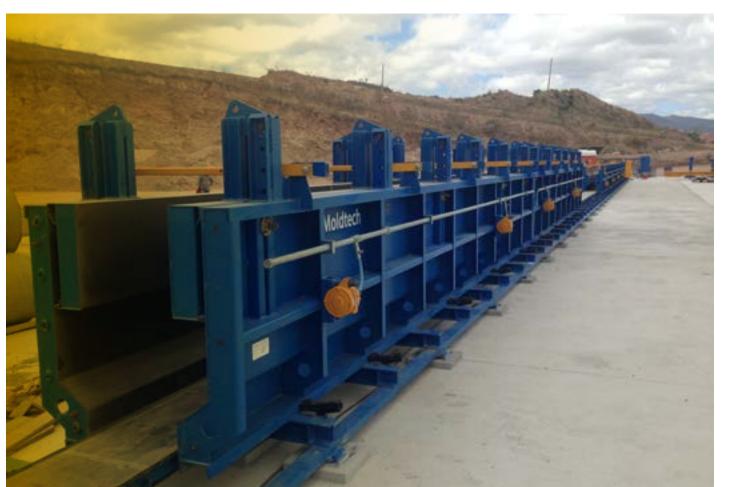

#### CARROUSEL LINE FOR HOLLOW CORE COLUMNS

6. Featured projects

7. Location and contact

Carrousel for the production of 250 hollow core columns per day.

Columns of length from 2.6 to 3.6 m (8,6  $\times$  12 ft) and width between 25 and 90cm (0,98  $\times$  2,12 ft)

(I to 3 cores).

Totally automated line consisting of 56 pallets including hydraulic system for the positioning of side shuttering and inserting and extraction of the cores. The line features double station for pouring, vibrating and screeding.