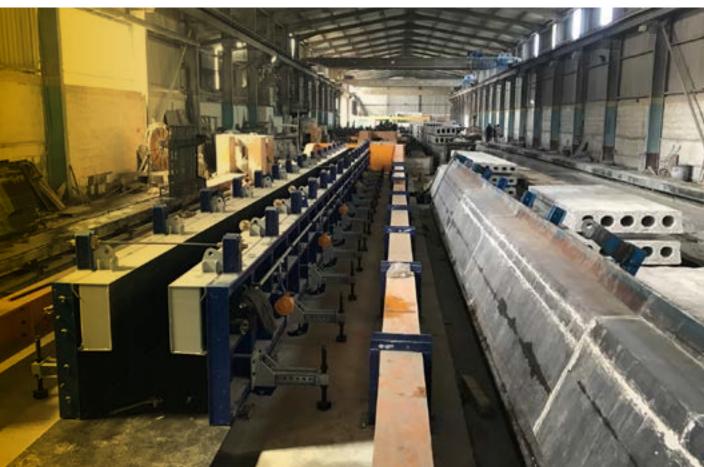

## 2018 Colombia Medellín

(2204 KIPS). 2 "I" beam moulds of 45 m (146,7 ft) length and height of 2,20 m (7,26 ft).

Fixed table for preslabs of 70 m (230 ft). Fixed table for the production of retaining walls of 15

 $\times$  2.5 m (49,2  $\times$  8,2 ft). 2 "giraffe" units for transport and pouring of the

MT 20 equipment for the production of dry cast box culverts of sizes  $1 \times 1$  up to  $3 \times 4$  m (9,1 × 13,1 ft).