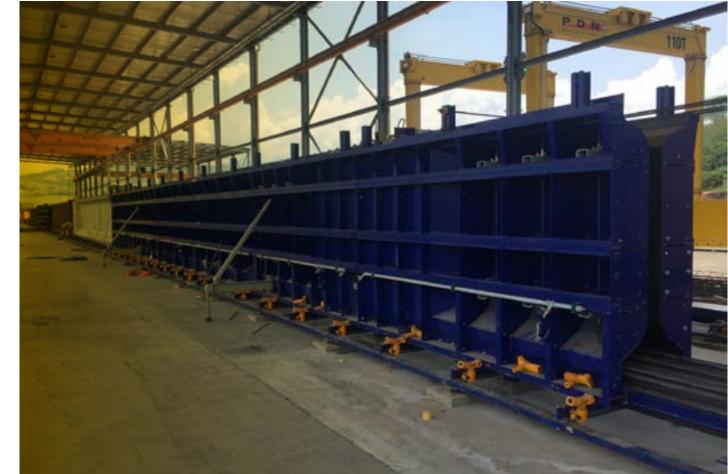

#### SELF-SUPPORTING SYSTEM FOR BRIDGE GIRDERS

2017 Honduras
Tegucigalpa

I. Definition of our business

2. Services

3. Global response

INDEX

4. Key figures

5. An adaptative performance

6. Featured projects

7. Location and contact

Self-supporting metallic bench with capacity of 800 TN (1,760 KIPS) and length of 70 m (230 ft).

25-meter (82 ft) modular mould for the production of "I" girder.