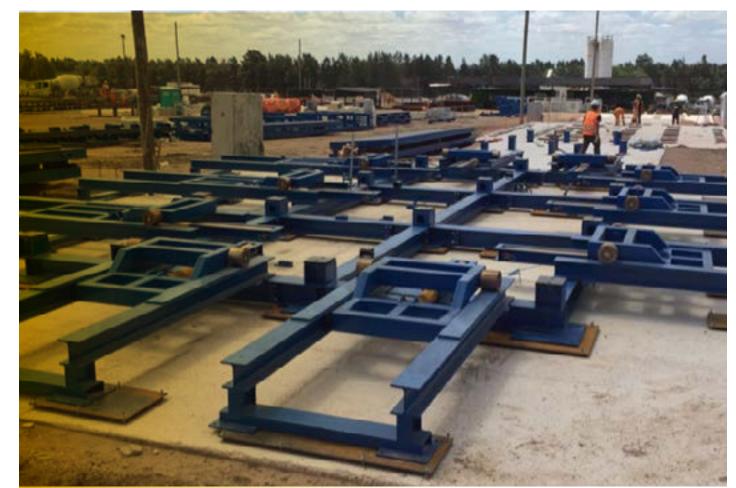

#### PRISON CELLS

2016 Uruguay Montevideo

Custom-made moulds for prison cells up to 11.6  $\times$  6 m (38 ft  $\times$  20 ft).

4 cells.

Weight of casted element up to 60 MT (132 KIPS).

#### PRISON CELLS