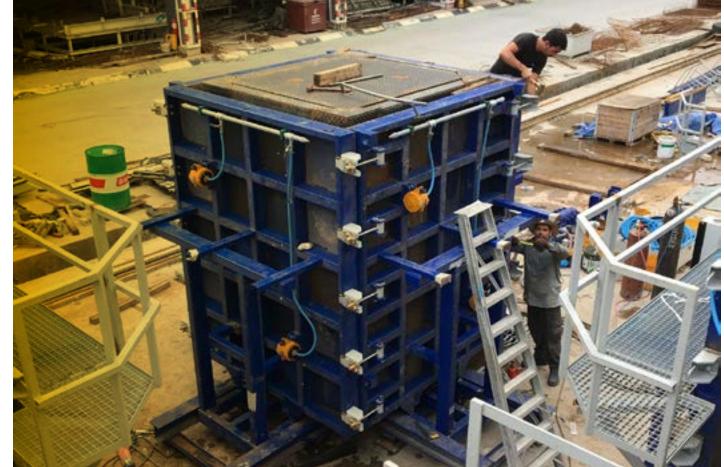

#### 3D MOULDS FOR PRECAST BATHROOMS

## INDEX

- I. Definition of our business
- 2. Services
- 3. Global response
- 4. Key figures
- 5. An adaptative performance
- 6. Featured projects
- 7. Location and contact

4 hydraulic moulds for the production of 3D prefabricated bathroom units of sizes 1.75x1.85 m (5.7x6 ft) inner dimensions and 2.3 m (7.5 ft) in

2 turning devices to turn the elements 180° with total capacity of 40 Tn (80 KIPS).