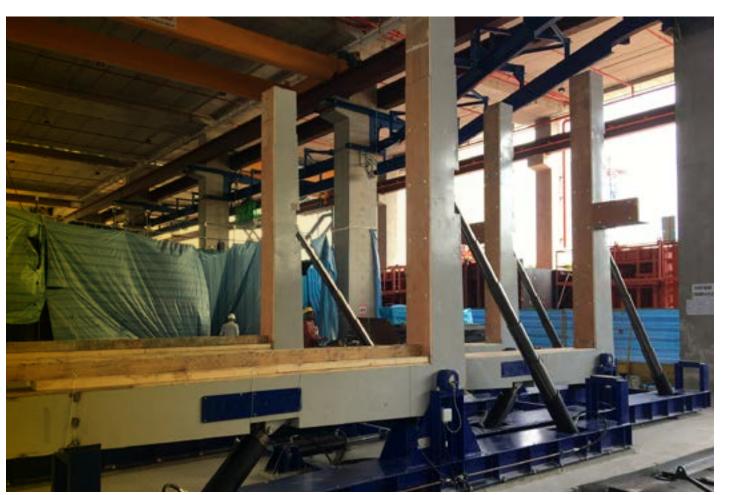

#### 180° TURNING MACHINES FOR 3D MODULES

## INDEX

- I. Definition of our business
- 2. Services
- 3. Global response
- 4. Key figures
- 5. An adaptative performance
- 6. Featured projects
- 7. Location and contact

2018 Singapore Singapore

4 hydraulic turning machines for 3D elements up to 40 TN weight.

Designed to meet the minimum and maximum dimensions of the 3D concrete modules.

Equipped with all visual and acoustic safety systems.

All movements are controlled by a hydraulic pump unit with a control board with all necessary limit switches.