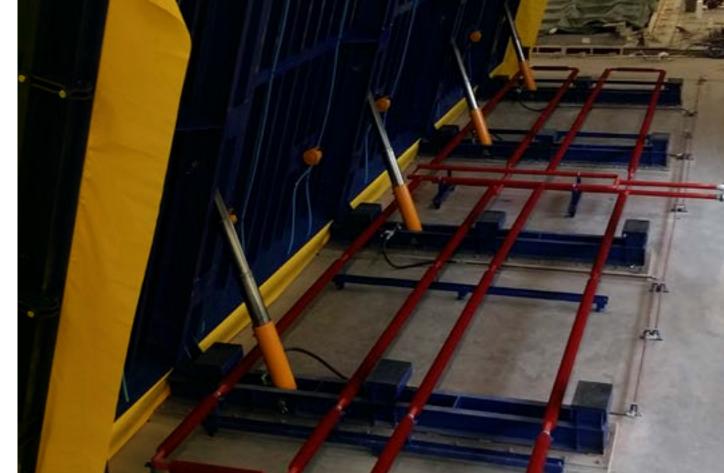

#### 180° TURNING MACHINES FOR 3D MODULES

## INDEX

- I. Definition of our business
- 2. Services
- 3. Global response
- 4. Key figures
- 5. An adaptative performance
- 6. Featured projects
- 7. Location and contact

2018 Singapore Singapore

4 hydraulic turning machines for 3D elements up to 40 TN weight.

Designed to meet the minimum and maximum dimensions of the 3D concrete modules.

Equipped with all visual and acoustic safety systems.

All movements are controlled by a hydraulic pump unit with a control board with all necessary limit switches.