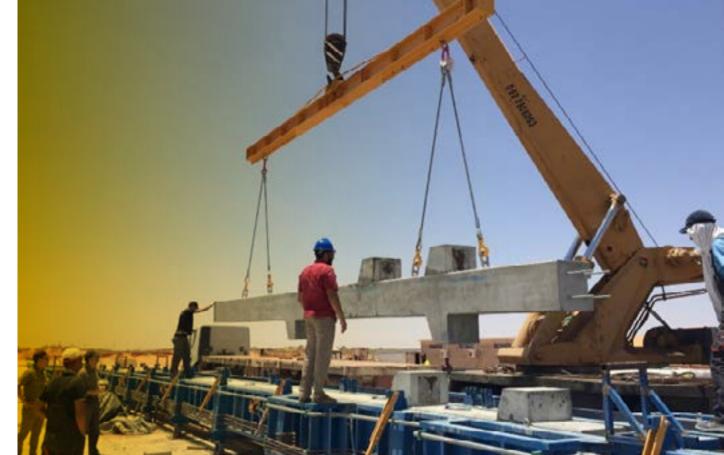

#### SELF-SUPPORTING SYSTEM FOR BRIDGE GIRDERS

2017 Honduras
Tegucigalpa

I. Definition of our business

2. Services

3. Global response

INDEX

4. Key figures

5. An adaptative performance

6. Featured projects

7. Location and contact

Self-supporting metallic bench with capacity of 800 TN (1,760 KIPS) and length of 70 m (230 ft).

25-meter (82 ft) modular mould for the production of "I" girder.