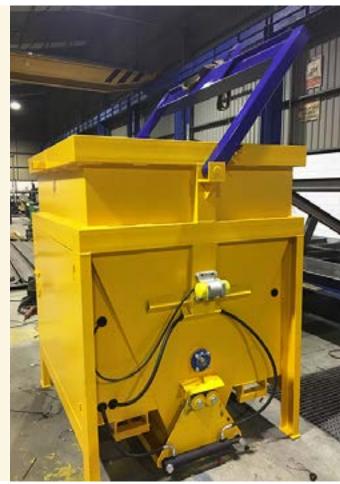

#### POURING BUCKETS AND BOX CULVERT TURNER

2017 **USA** 

California

2 pouring buckets with electric vibrator and a motorized ruler. Controlled by remote control. Turning device with capacity up to 30 Tons (66 KIPS)

for safely turning box culverts 90°.