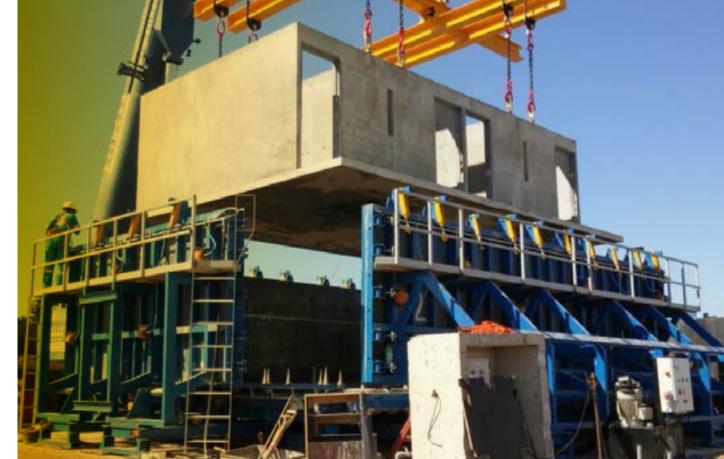

#### PRISON CELLS

2016 Uruguay Montevideo

Custom-made moulds for prison cells up to 11.6  $\times$  6 m (38 ft  $\times$  20 ft).

4 cells.

Weight of casted element up to 60 MT (132 KIPS).

#### PRISON CELLS