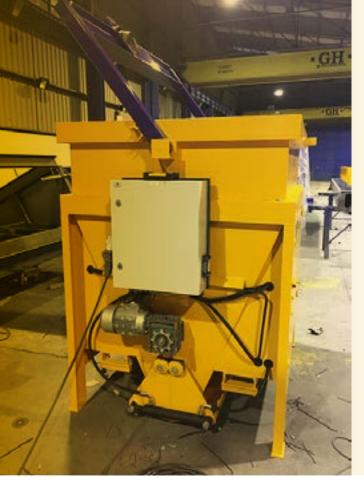

#### POURING BUCKETS AND BOX CULVERT TURNER

2017 **USA** 

California

2 pouring buckets with electric vibrator and a motorized ruler. Controlled by remote control. Turning device with capacity up to 30 Tons (66 KIPS)

for safely turning box culverts 90°.