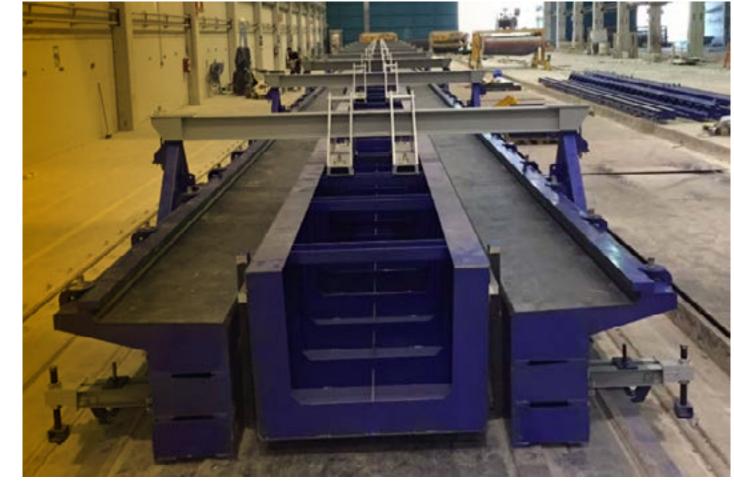

#### SELF-SUPPORTING SYSTEM FOR BRIDGE GIRDERS

2017 Honduras
Tegucigalpa

I. Definition of our business

2. Services

3. Global response

INDEX

4. Key figures

5. An adaptative performance

6. Featured projects

7. Location and contact

Self-supporting metallic bench with capacity of 800 TN (1,760 KIPS) and length of 70 m (230 ft).

25-meter (82 ft) modular mould for the production of "I" girder.