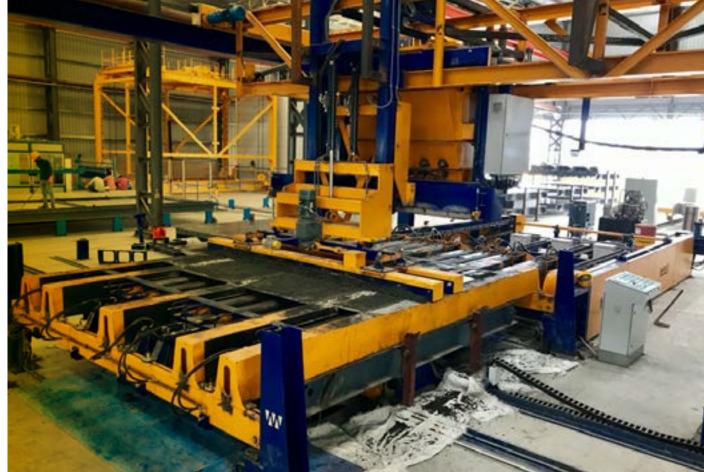

#### 180° TURNING MACHINES FOR 3D MODULES

## INDEX

- I. Definition of our business
- 2. Services
- 3. Global response
- 4. Key figures
- 5. An adaptative performance
- 6. Featured projects
- 7. Location and contact

2018 Singapore Singapore

4 hydraulic turning machines for 3D elements up to 40 TN weight.

Designed to meet the minimum and maximum dimensions of the 3D concrete modules.

Equipped with all visual and acoustic safety systems.

All movements are controlled by a hydraulic pump unit with a control board with all necessary limit switches.