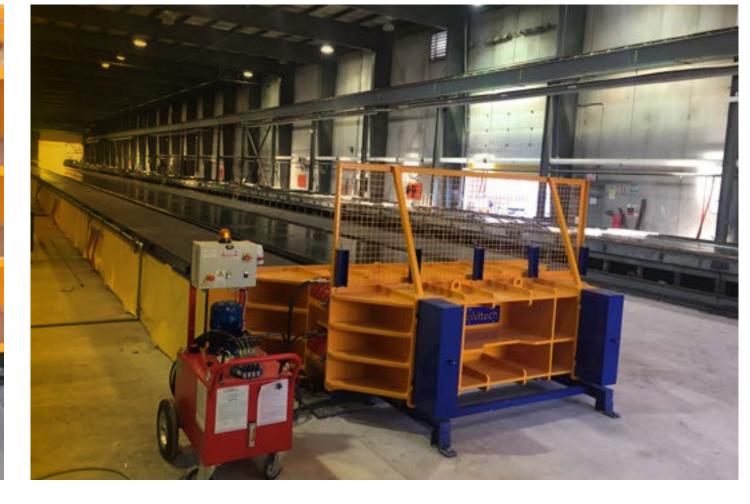

#### 180° TURNING MACHINES FOR 3D MODULES

## INDEX

- I. Definition of our business
- 2. Services
- 3. Global response
- 4. Key figures
- 5. An adaptative performance
- 6. Featured projects
- 7. Location and contact

2018 Singapore Singapore

4 hydraulic turning machines for 3D elements up to 40 TN weight.

Designed to meet the minimum and maximum dimensions of the 3D concrete modules.

Equipped with all visual and acoustic safety systems.

All movements are controlled by a hydraulic pump unit with a control board with all necessary limit switches.