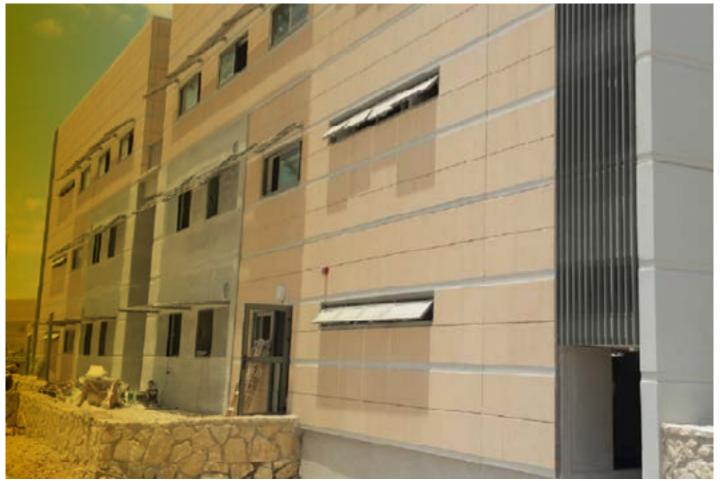

### TURN-KEY PROJECT FOR PRECAST PLANT FOR THE CONSTRUCTION OF RESIDENTIAL HOUSING UNITS

2012 Venezuela

Santa Teresa de Tuy

Equipment supplied: 21 tilting tables for wall panels of 15.5×3 m (50.9×9.8 ft), 3 fixed tables 60x2.25 m (197x7.4 ft) for floor slabs, staircase moulds, equipment for lifting, transportation and storage of finished panels, compressed air circuit, lifting equipment.

> Factory lay out design, productivity and feasibility calculations.

Commissioning, test production and training of local staff.