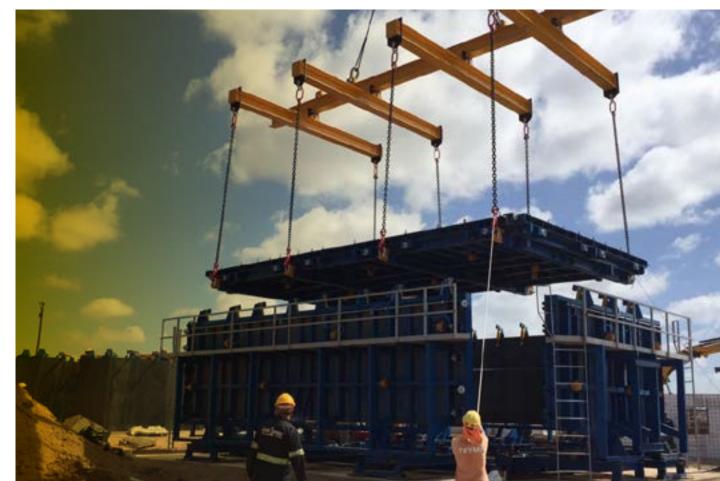

#### PRISON CELLS

2016 Uruguay Montevideo

Custom-made moulds for prison cells up to 11.6  $\times$  6 m (38 ft  $\times$  20 ft).

4 cells.

Weight of casted element up to 60 MT (132 KIPS).

#### PRISON CELLS