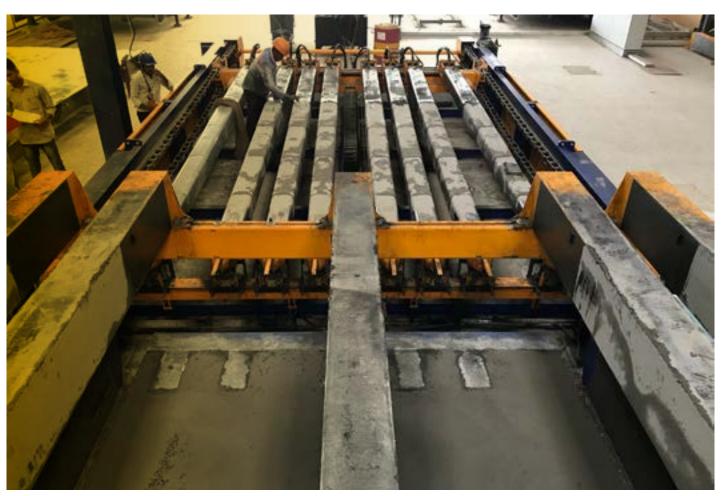

# INSTALATION 2,000 METERS OF HYDRAULIC BEAM MOULDS FOR THE PRODUCTION OF BEAMS FOR RESIDENTIAL PROJECTS

## INDEX

- I. Definition of our business
- 2. Services
- 3. Global response
- 4. Key figures
- 5. An adaptative performance
- 6. Featured projects
- 7. Location and contact

2013 India
Shirke

Production capacity: 30,000 apartments in 2 years.

Design of Factory lay-out.

Custom made design of moulds and accessories (notch boxes and corbels).

Modular mould for elevator-shaft.

Planning of logistics process: design, production, transport, commissioning in 5 months.