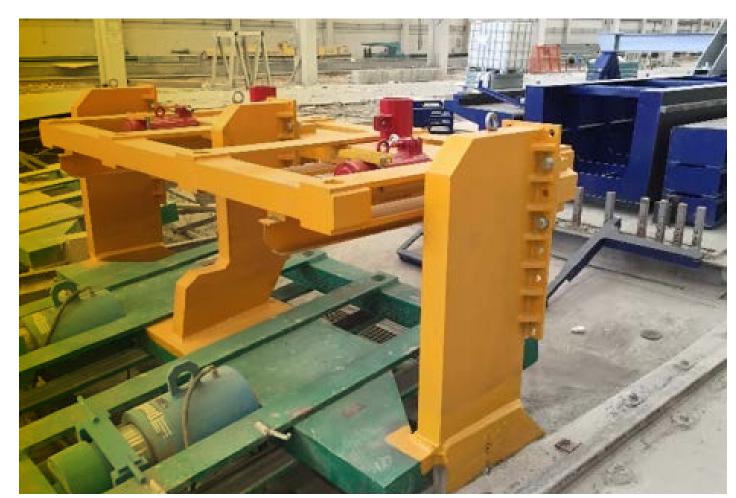

#### POURING BUCKETS AND BOX CULVERT TURNER

2017 **USA** 

California

2 pouring buckets with electric vibrator and a motorized ruler. Controlled by remote control. Turning device with capacity up to 30 Tons (66 KIPS)

for safely turning box culverts 90°.