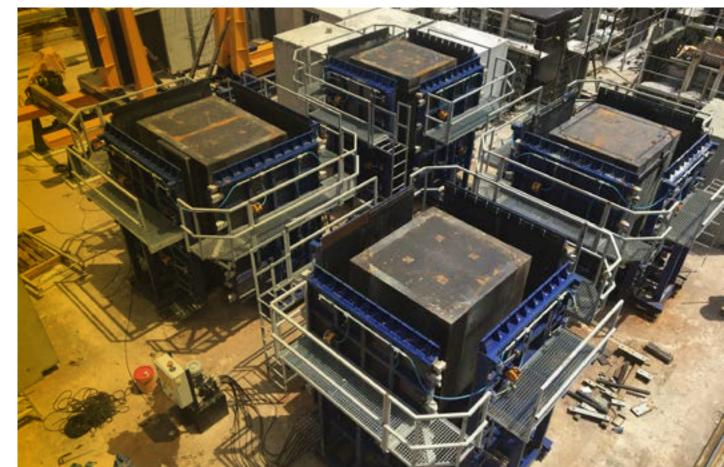

#### 3D MOULDS FOR PRECAST BATHROOMS

## INDEX

- I. Definition of our business
- 2. Services
- 3. Global response
- 4. Key figures
- 5. An adaptative performance
- 6. Featured projects
- 7. Location and contact

4 hydraulic moulds for the production of 3D prefabricated bathroom units of sizes 1.75x1.85 m (5.7x6 ft) inner dimensions and 2.3 m (7.5 ft) in

2 turning devices to turn the elements 180° with total capacity of 40 Tn (80 KIPS).