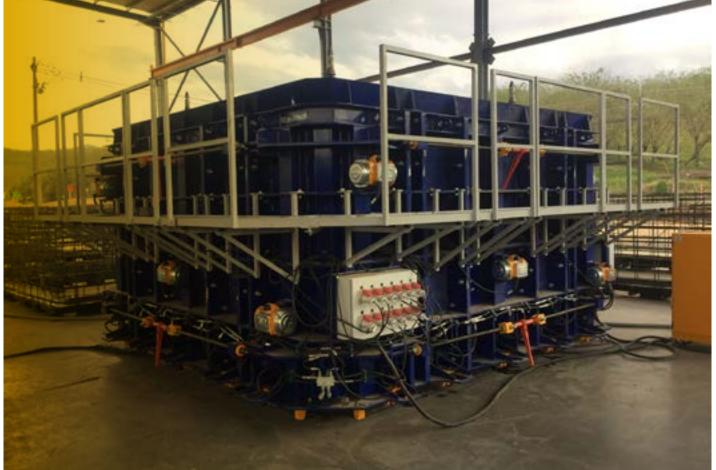

## MT20 DRY CAST BOX CULVERT EQUIPMENT

2018 India Delhi

2. Services

3. Global response

INDEX

4. Key figures

5. An adaptative performance

6. Featured projects

7. Location and contact

MT20 mould for making dry cast box culverts with capacity for 11 different sizes ranging from 1,8 (span) x 1,5 meters (height) up to 3 (span) x 3 meters (height).

All with a length of 2 meters.

Productivity of 25 culverts in 2 work shifts.