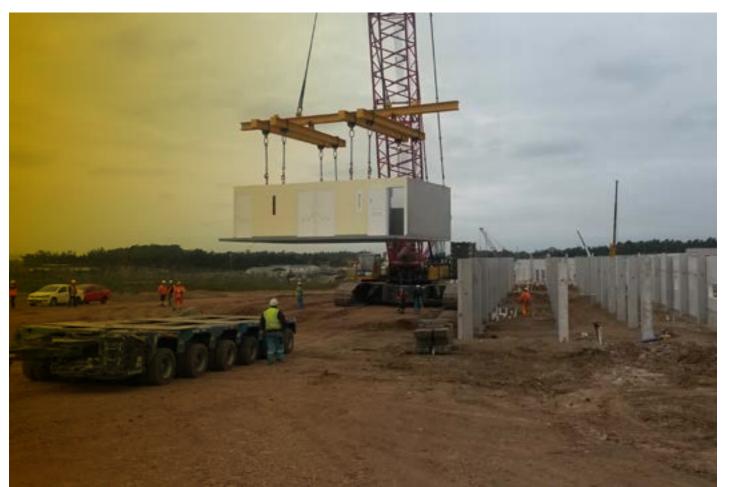

# COMPLETE FACTORY IN MEDELLÍN FOR THE PRODUCTION OF PUBLIC WORKS ELEMENTS.

## INDEX

- I. Definition of our business
- 2. Services
- 3. Global response
- 4. Key figures
- 5. An adaptative performance
- 6. Featured projects
- 7. Location and contact

## 2018 Colombia Medellín

(2204 KIPS). 2 "I" beam moulds of 45 m (146,7 ft) length and height of 2,20 m (7,26 ft).

Fixed table for preslabs of 70 m (230 ft). Fixed table for the production of retaining walls of 15

 $\times$  2.5 m (49,2  $\times$  8,2 ft). 2 "giraffe" units for transport and pouring of the

MT 20 equipment for the production of dry cast box culverts of sizes  $1 \times 1$  up to  $3 \times 4$  m (9,1 × 13,1 ft).