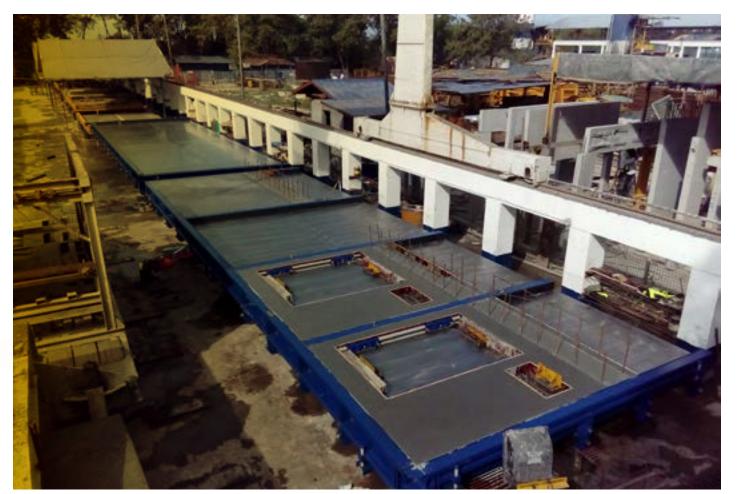

# COMPLETE FACTORY IN MEDELLÍN FOR THE PRODUCTION OF PUBLIC WORKS ELEMENTS.

## 2018 Colombia Medellín

(2204 KIPS). 2 "I" beam moulds of 45 m (146,7 ft) length and height of 2,20 m (7,26 ft).

Fixed table for preslabs of 70 m (230 ft). Fixed table for the production of retaining walls of 15

 $\times$  2.5 m (49,2  $\times$  8,2 ft). 2 "giraffe" units for transport and pouring of the

MT 20 equipment for the production of dry cast box culverts of sizes  $1 \times 1$  up to  $3 \times 4$  m (9,1 × 13,1 ft).