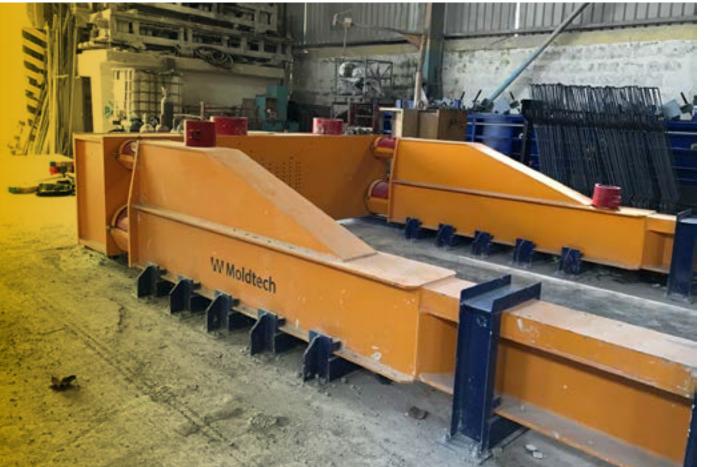

## 2018 Colombia Medellín

(2204 KIPS). 2 "I" beam moulds of 45 m (146,7 ft) length and height of 2,20 m (7,26 ft).

Fixed table for preslabs of 70 m (230 ft). Fixed table for the production of retaining walls of 15

 $\times$  2.5 m (49,2  $\times$  8,2 ft). 2 "giraffe" units for transport and pouring of the

MT 20 equipment for the production of dry cast box culverts of sizes  $1 \times 1$  up to  $3 \times 4$  m (9,1 × 13,1 ft).