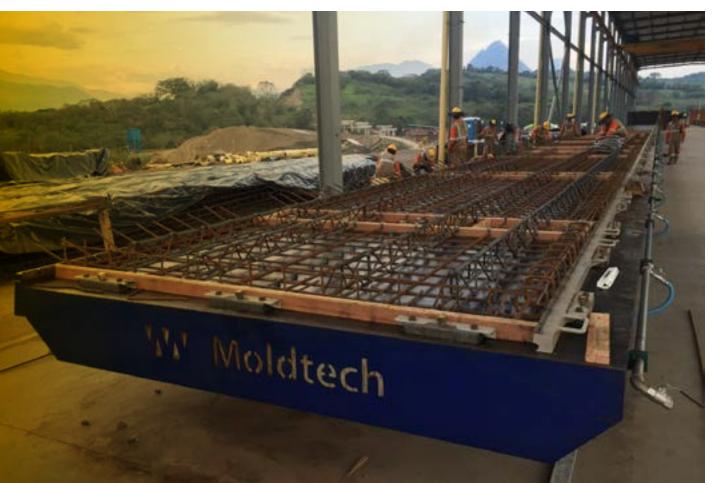

# COMPLETE FACTORY IN MEDELLÍN FOR THE PRODUCTION OF PUBLIC WORKS ELEMENTS.

## 2018 Colombia Medellín

(2204 KIPS). 2 "I" beam moulds of 45 m (146,7 ft) length and height of 2,20 m (7,26 ft).

Fixed table for preslabs of 70 m (230 ft). Fixed table for the production of retaining walls of 15

 $\times$  2.5 m (49,2  $\times$  8,2 ft). 2 "giraffe" units for transport and pouring of the

MT 20 equipment for the production of dry cast box culverts of sizes  $1 \times 1$  up to  $3 \times 4$  m (9,1 × 13,1 ft).