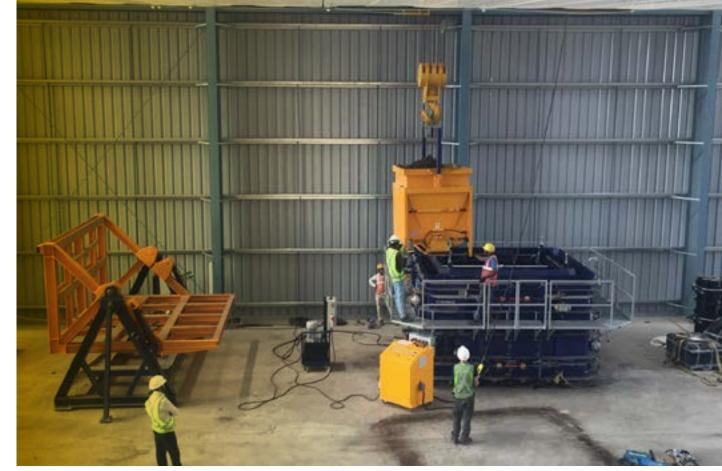

#### 180° TURNING MACHINES FOR 3D MODULES

## INDEX

- I. Definition of our business
- 2. Services
- 3. Global response
- 4. Key figures
- 5. An adaptative performance
- 6. Featured projects
- 7. Location and contact

2018 Singapore Singapore

4 hydraulic turning machines for 3D elements up to 40 TN weight.

Designed to meet the minimum and maximum dimensions of the 3D concrete modules.

Equipped with all visual and acoustic safety systems.

All movements are controlled by a hydraulic pump unit with a control board with all necessary limit switches.