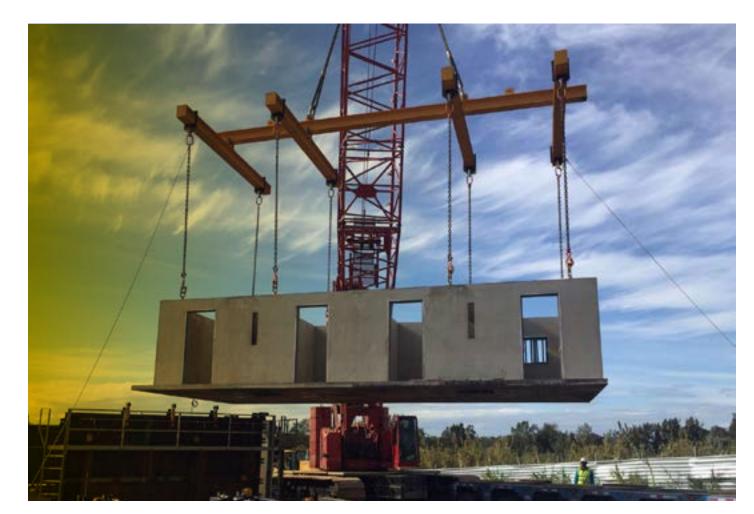

#### PRISON CELLS

2016 Uruguay Montevideo

Custom-made moulds for prison cells up to 11.6  $\times$  6 m (38 ft  $\times$  20 ft).

4 cells.

Weight of casted element up to 60 MT (132 KIPS).