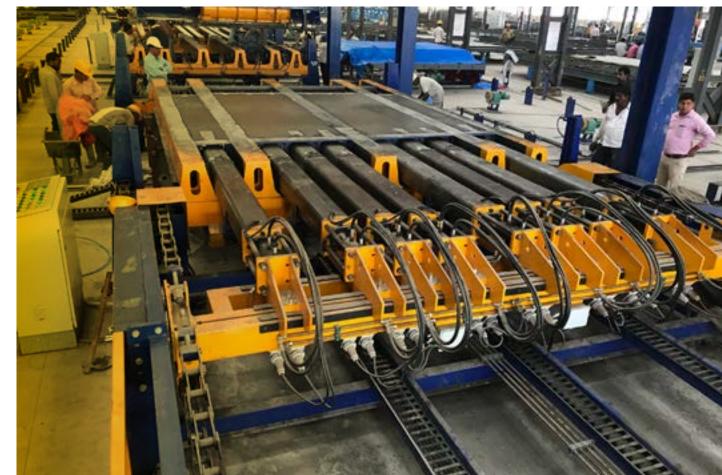

# INSTALATION 2,000 METERS OF HYDRAULIC BEAM MOULDS FOR THE PRODUCTION OF BEAMS FOR RESIDENTIAL PROJECTS

## INDEX

- I. Definition of our business
- 2. Services
- 3. Global response
- 4. Key figures
- 5. An adaptative performance
- 6. Featured projects
- 7. Location and contact

2013 India
Shirke

Production capacity: 30,000 apartments in 2 years.

Design of Factory lay-out.

Custom made design of moulds and accessories (notch boxes and corbels).

Modular mould for elevator-shaft.

Planning of logistics process: design, production, transport, commissioning in 5 months.