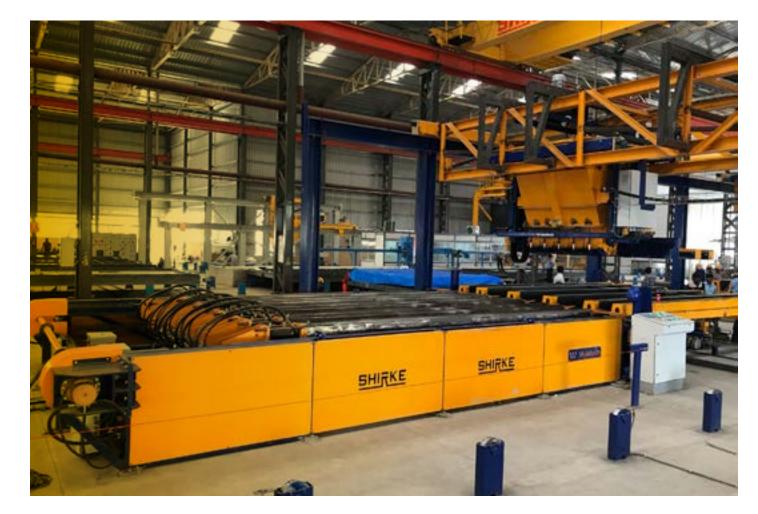

# INSTALATION 2,000 METERS OF HYDRAULIC BEAM MOULDS FOR THE PRODUCTION OF BEAMS FOR RESIDENTIAL PROJECTS

## INDEX

- I. Definition of our business
- 2. Services
- 3. Global response
- 4. Key figures
- 5. An adaptative performance
- 6. Featured projects
- 7. Location and contact

2013 India
Shirke

Production capacity: 30,000 apartments in 2 years.

Design of Factory lay-out.

Custom made design of moulds and accessories (notch boxes and corbels).

Modular mould for elevator-shaft.

Planning of logistics process: design, production, transport, commissioning in 5 months.