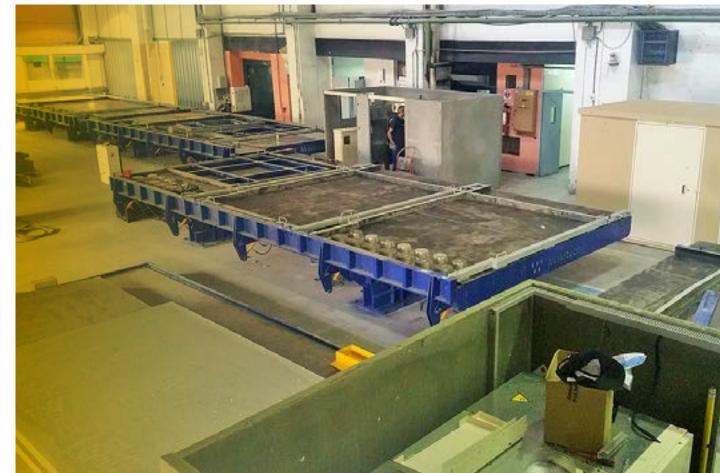

## MT20 DRY CAST BOX CULVERT EQUIPMENT

2018 India Delhi

2. Services

3. Global response

INDEX

4. Key figures

5. An adaptative performance

6. Featured projects

7. Location and contact

MT20 mould for making dry cast box culverts with capacity for 11 different sizes ranging from 1,8 (span) x 1,5 meters (height) up to 3 (span) x 3 meters (height).

All with a length of 2 meters.

Productivity of 25 culverts in 2 work shifts.