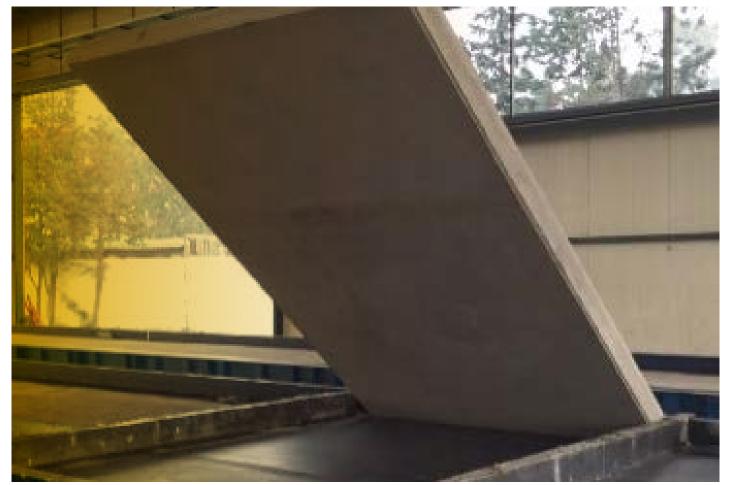

#### TILTING MOULDS FOR L-SHAPED WALL SEGMENTS

## INDEX

- I. Definition of our business
- 2. Services
- 3. Global response
- 4. Key figures
- 5. An adaptative performance
- 6. Featured projects
- 7. Location and contact

2014 Morocco
Ben Slimame

4 tilting moulds of length 53,2 m for the production of L-shaped wall segments for land retaining.

Wall dimensions of 3 m in height and 2,2 m in bases.

Tilting and opening of the mould are made by means of hydraulic system with electrical control panel.

Moulds equipped with working platform, heating, external vibration and hydraulic expulsion of the