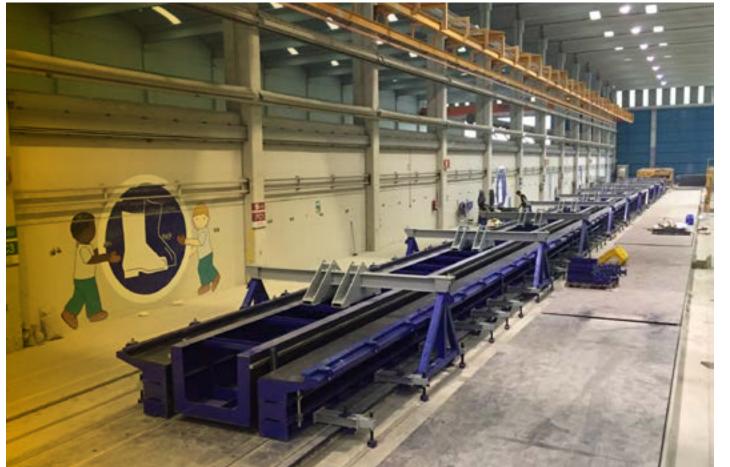

#### SELF-SUPPORTING SYSTEM FOR BRIDGE GIRDERS

2017 Honduras
Tegucigalpa

I. Definition of our business

2. Services

3. Global response

INDEX

4. Key figures

5. An adaptative performance

6. Featured projects

7. Location and contact

Self-supporting metallic bench with capacity of 800 TN (1,760 KIPS) and length of 70 m (230 ft).

25-meter (82 ft) modular mould for the production of "I" girder.