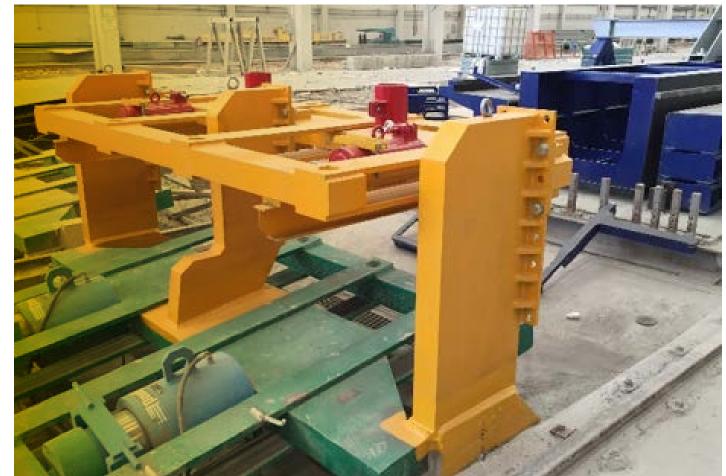

#### 180° TURNING MACHINES FOR 3D MODULES

## INDEX

- I. Definition of our business
- 2. Services
- 3. Global response
- 4. Key figures
- 5. An adaptative performance
- 6. Featured projects
- 7. Location and contact

2018 Singapore Singapore

4 hydraulic turning machines for 3D elements up to 40 TN weight.

Designed to meet the minimum and maximum dimensions of the 3D concrete modules.

Equipped with all visual and acoustic safety systems.

All movements are controlled by a hydraulic pump unit with a control board with all necessary limit switches.