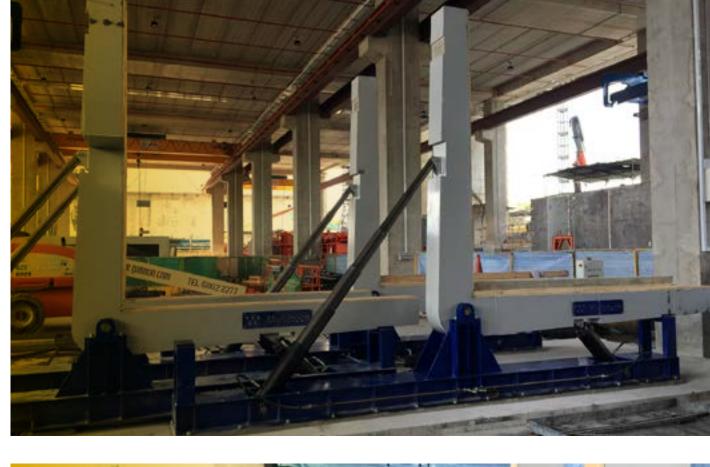

#### 180° TURNING MACHINES FOR 3D MODULES

## INDEX

- I. Definition of our business
- 2. Services
- 3. Global response
- 4. Key figures
- 5. An adaptative performance
- 6. Featured projects
- 7. Location and contact

2018 Singapore Singapore

4 hydraulic turning machines for 3D elements up to 40 TN weight.

Designed to meet the minimum and maximum dimensions of the 3D concrete modules.

Equipped with all visual and acoustic safety systems.

All movements are controlled by a hydraulic pump unit with a control board with all necessary limit switches.