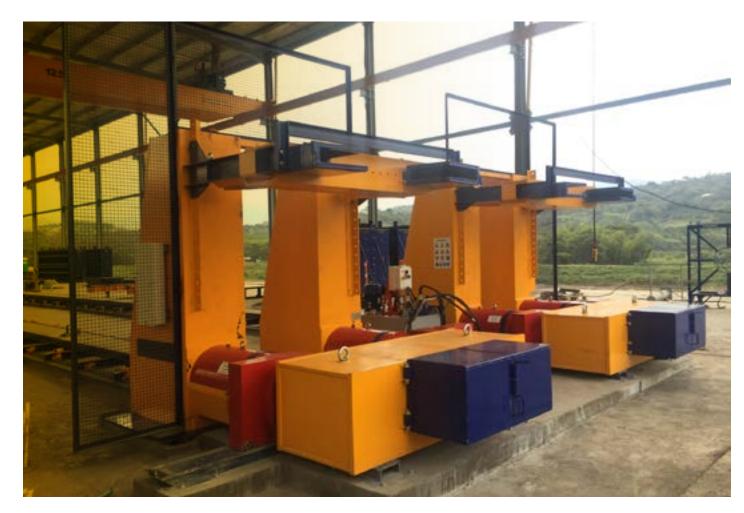

#### 180° TURNING MACHINES FOR 3D MODULES

## INDEX

- I. Definition of our business
- 2. Services
- 3. Global response
- 4. Key figures
- 5. An adaptative performance
- 6. Featured projects
- 7. Location and contact

2018 Singapore Singapore

4 hydraulic turning machines for 3D elements up to 40 TN weight.

Designed to meet the minimum and maximum dimensions of the 3D concrete modules.

Equipped with all visual and acoustic safety systems.

All movements are controlled by a hydraulic pump unit with a control board with all necessary limit switches.