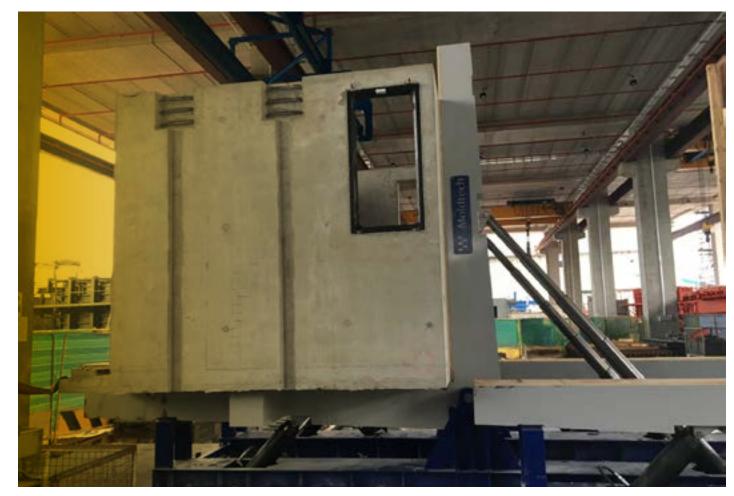

#### 180° TURNING MACHINES FOR 3D MODULES

## INDEX

- I. Definition of our business
- 2. Services
- 3. Global response
- 4. Key figures
- 5. An adaptative performance
- 6. Featured projects
- 7. Location and contact

2018 Singapore Singapore

4 hydraulic turning machines for 3D elements up to 40 TN weight.

Designed to meet the minimum and maximum dimensions of the 3D concrete modules.

Equipped with all visual and acoustic safety systems.

All movements are controlled by a hydraulic pump unit with a control board with all necessary limit switches.