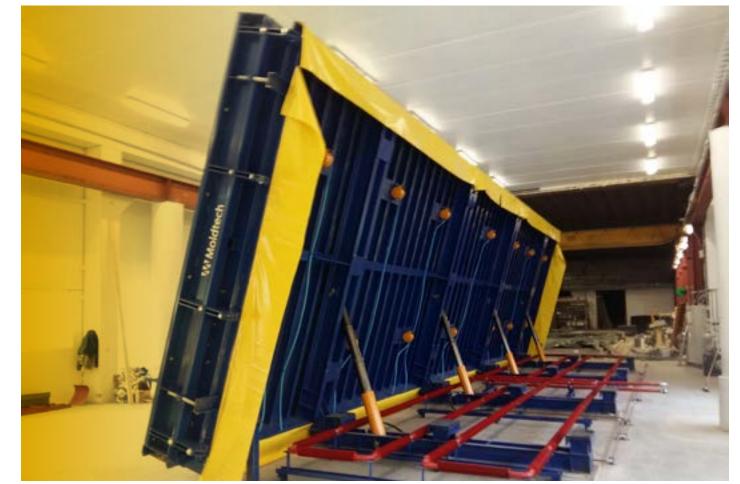

#### ARCHITECTURAL PANELS IN VERTICAL BATTERY MOULD

## INDEX

- I. Definition of our business
- 2. Services
- 3. Global response
- 4. Key figures
- 5. An adaptative performance
- 6. Featured projects
- 7. Location and contact

Vertical battery mould with 2 casting cells, for the production of architectural panels max 12x2.5 m (39.3x8.2 ft).