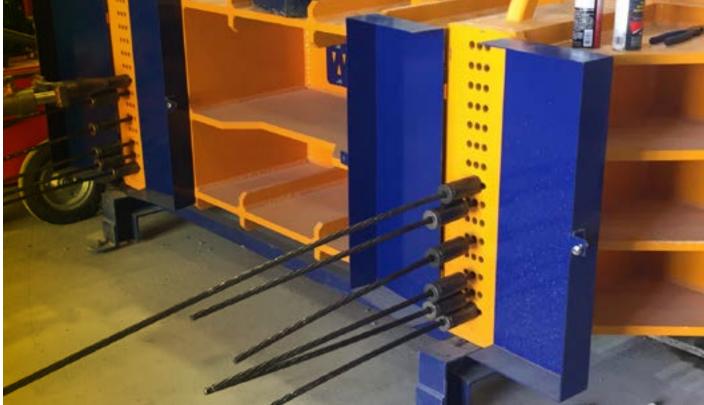

## 2018 Colombia Medellín

(2204 KIPS). 2 "I" beam moulds of 45 m (146,7 ft) length and height of 2,20 m (7,26 ft).

Fixed table for preslabs of 70 m (230 ft). Fixed table for the production of retaining walls of 15

 $\times$  2.5 m (49,2  $\times$  8,2 ft). 2 "giraffe" units for transport and pouring of the

MT 20 equipment for the production of dry cast box culverts of sizes  $1 \times 1$  up to  $3 \times 4$  m (9,1 × 13,1 ft).