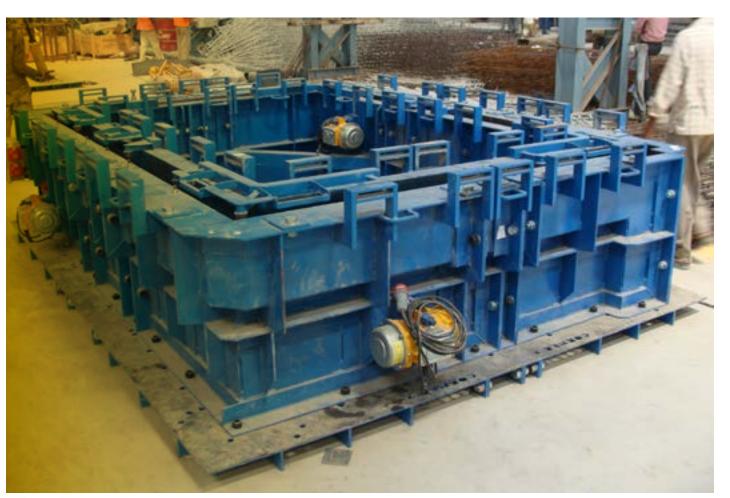

## MT20 DRY CAST BOX CULVERT EQUIPMENT

2018 India Delhi

2. Services

3. Global response

INDEX

4. Key figures

5. An adaptative performance

6. Featured projects

7. Location and contact

MT20 mould for making dry cast box culverts with capacity for 11 different sizes ranging from 1,8 (span) x 1,5 meters (height) up to 3 (span) x 3 meters (height).

All with a length of 2 meters.

Productivity of 25 culverts in 2 work shifts.