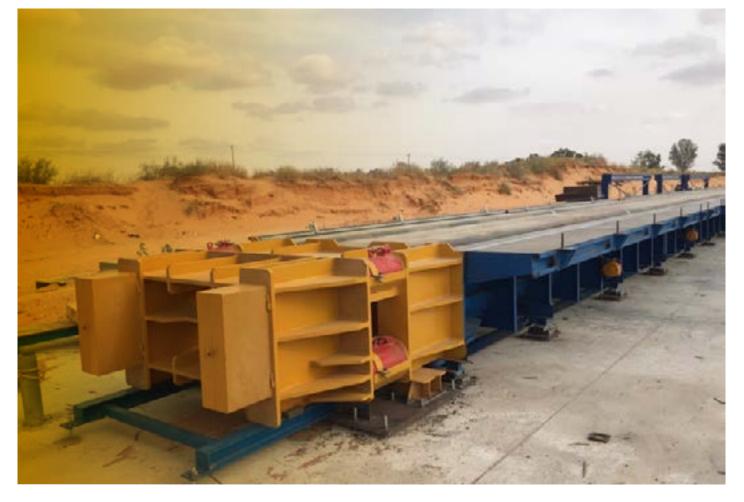

#### 180° TURNING MACHINES FOR 3D MODULES

## INDEX

- I. Definition of our business
- 2. Services
- 3. Global response
- 4. Key figures
- 5. An adaptative performance
- 6. Featured projects
- 7. Location and contact

2018 Singapore Singapore

4 hydraulic turning machines for 3D elements up to 40 TN weight.

Designed to meet the minimum and maximum dimensions of the 3D concrete modules.

Equipped with all visual and acoustic safety systems.

All movements are controlled by a hydraulic pump unit with a control board with all necessary limit switches.