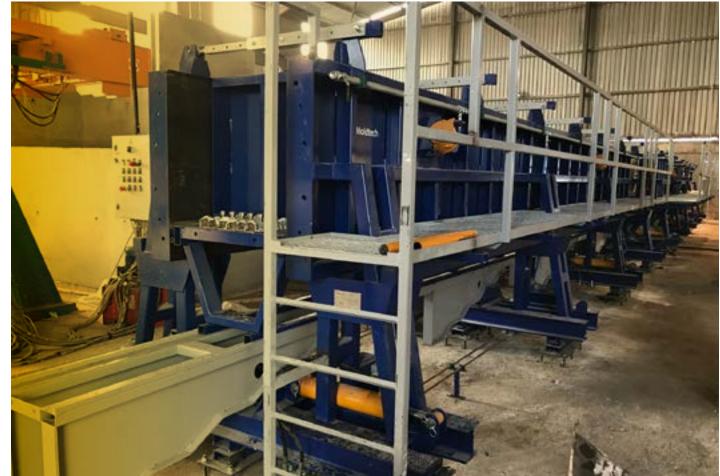

#### CARROUSEL LINE FOR HOLLOW CORE COLUMNS

6. Featured projects

7. Location and contact

Carrousel for the production of 250 hollow core columns per day.

Columns of length from 2.6 to 3.6 m (8,6  $\times$  12 ft) and width between 25 and 90cm (0,98  $\times$  2,12 ft)

(I to 3 cores).

Totally automated line consisting of 56 pallets including hydraulic system for the positioning of side shuttering and inserting and extraction of the cores. The line features double station for pouring, vibrating and screeding.