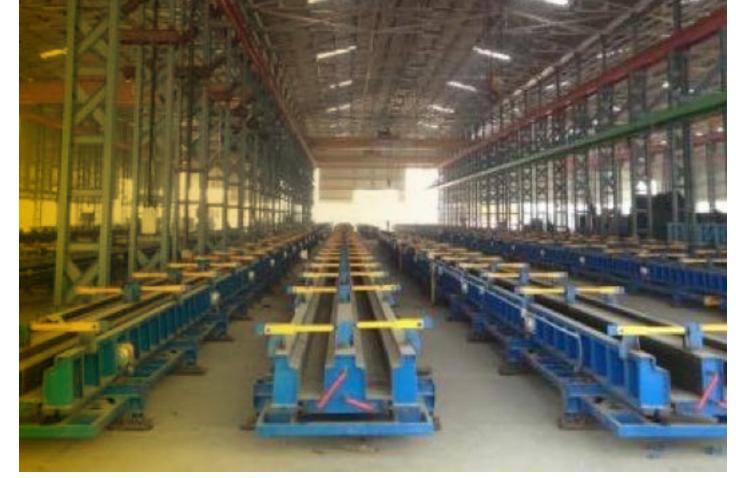

#### CARROUSEL LINE FOR HOLLOW CORE COLUMNS

#### 2018 **India**

Taloja

1. Definition of our business

2. Services

3. Global response

INDEX

4. Key figures

5. An adaptative performance

6. Featured projects

7. Location and contact

Carrousel for the production of 250 hollow core columns per day.

Columns of length from 2.6 to 3.6 m (8,6  $\times$  12 ft) and width between 25 and 90cm (0,98  $\times$  2,12 ft)

(I to 3 cores).

Totally automated line consisting of 56 pallets including hydraulic system for the positioning of side shuttering and inserting and extraction of the cores. The line features double station for pouring, vibrating and screeding.