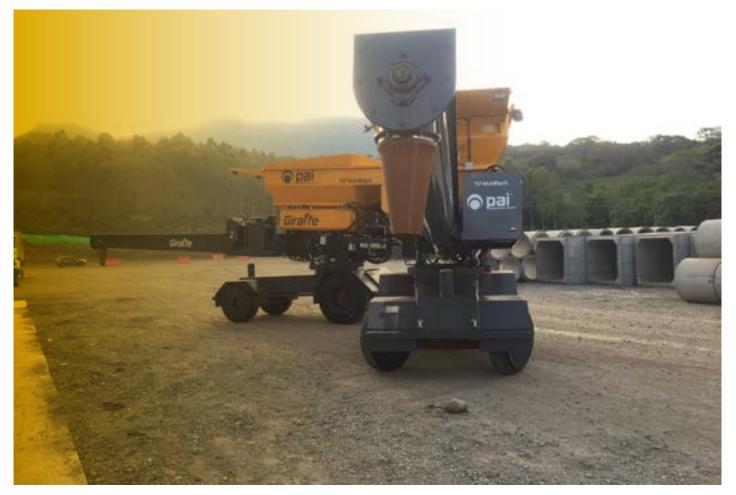

## 2018 Colombia Medellín

(2204 KIPS). 2 "I" beam moulds of 45 m (146,7 ft) length and height of 2,20 m (7,26 ft).

Fixed table for preslabs of 70 m (230 ft). Fixed table for the production of retaining walls of 15

 $\times$  2.5 m (49,2  $\times$  8,2 ft). 2 "giraffe" units for transport and pouring of the

MT 20 equipment for the production of dry cast box culverts of sizes  $1 \times 1$  up to  $3 \times 4$  m (9,1 × 13,1 ft).