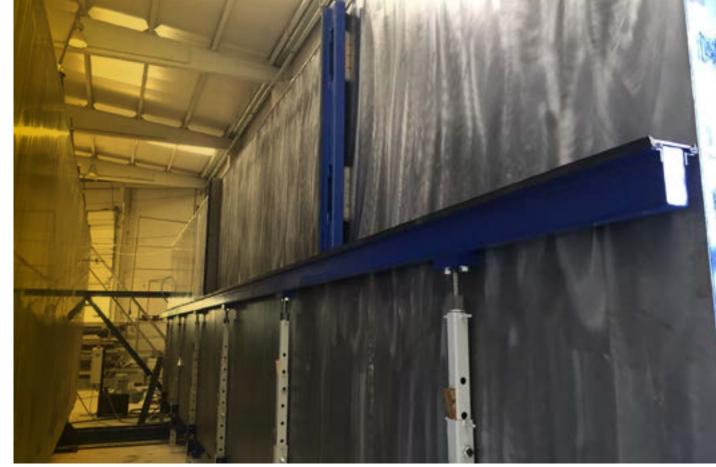

#### 180° TURNING MACHINES FOR 3D MODULES

## INDEX

- I. Definition of our business
- 2. Services
- 3. Global response
- 4. Key figures
- 5. An adaptative performance
- 6. Featured projects
- 7. Location and contact

2018 Singapore Singapore

4 hydraulic turning machines for 3D elements up to 40 TN weight.

Designed to meet the minimum and maximum dimensions of the 3D concrete modules.

Equipped with all visual and acoustic safety systems.

All movements are controlled by a hydraulic pump unit with a control board with all necessary limit switches.