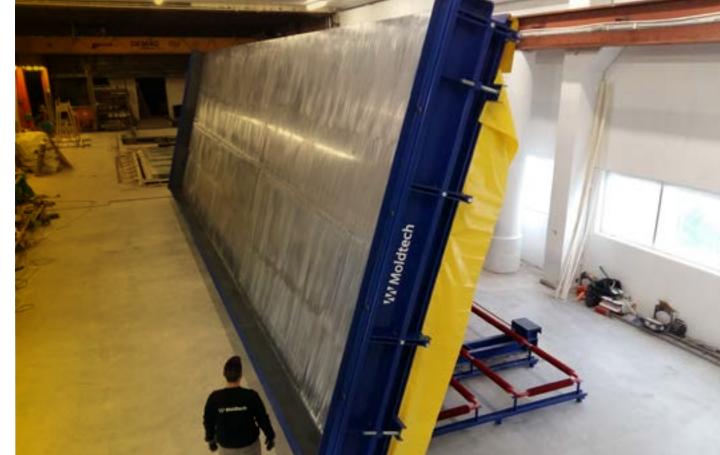

#### ARCHITECTURAL PANELS IN VERTICAL BATTERY MOULD

## INDEX

- I. Definition of our business
- 2. Services
- 3. Global response
- 4. Key figures
- 5. An adaptative performance
- 6. Featured projects
- 7. Location and contact

Vertical battery mould with 2 casting cells, for the production of architectural panels max 12x2.5 m (39.3x8.2 ft).