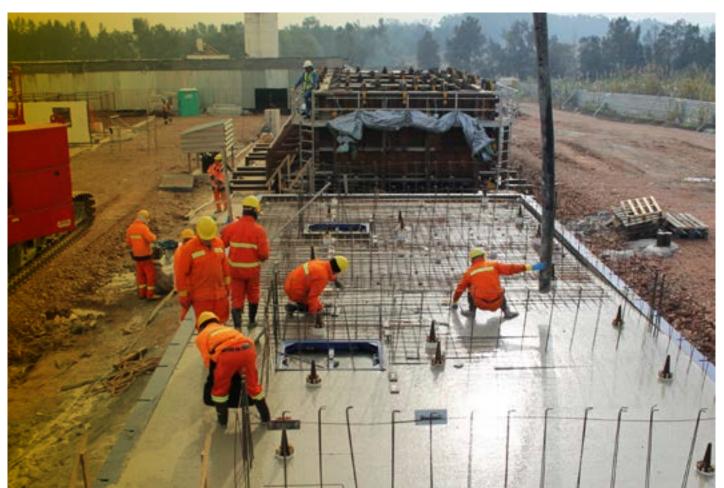

# COMPLETE FACTORY IN MEDELLÍN FOR THE PRODUCTION OF PUBLIC WORKS ELEMENTS.

## INDEX

- I. Definition of our business
- 2. Services
- 3. Global response
- 4. Key figures
- 5. An adaptative performance
- 6. Featured projects
- 7. Location and contact

## 2018 Colombia Medellín

(2204 KIPS). 2 "I" beam moulds of 45 m (146,7 ft) length and height of 2,20 m (7,26 ft).

Fixed table for preslabs of 70 m (230 ft). Fixed table for the production of retaining walls of 15

 $\times$  2.5 m (49,2  $\times$  8,2 ft). 2 "giraffe" units for transport and pouring of the

MT 20 equipment for the production of dry cast box culverts of sizes  $1 \times 1$  up to  $3 \times 4$  m (9,1 × 13,1 ft).