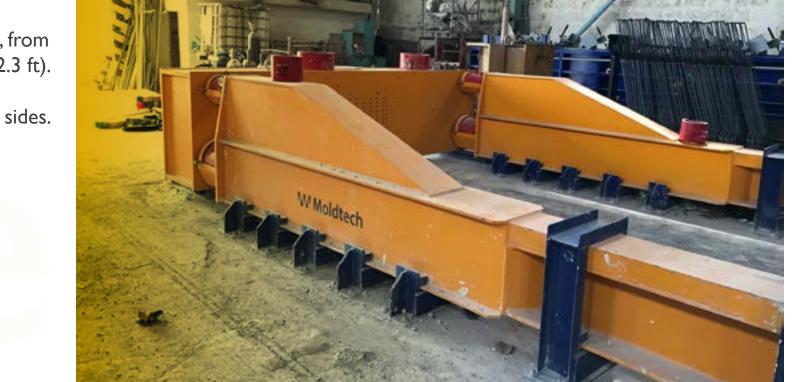

## 2018 Colombia Medellín

(2204 KIPS). 2 "I" beam moulds of 45 m (146,7 ft) length and height of 2,20 m (7,26 ft).

Fixed table for preslabs of 70 m (230 ft). Fixed table for the production of retaining walls of 15

 $\times$  2.5 m (49,2  $\times$  8,2 ft). 2 "giraffe" units for transport and pouring of the

MT 20 equipment for the production of dry cast box culverts of sizes  $1 \times 1$  up to  $3 \times 4$  m (9,1 × 13,1 ft).