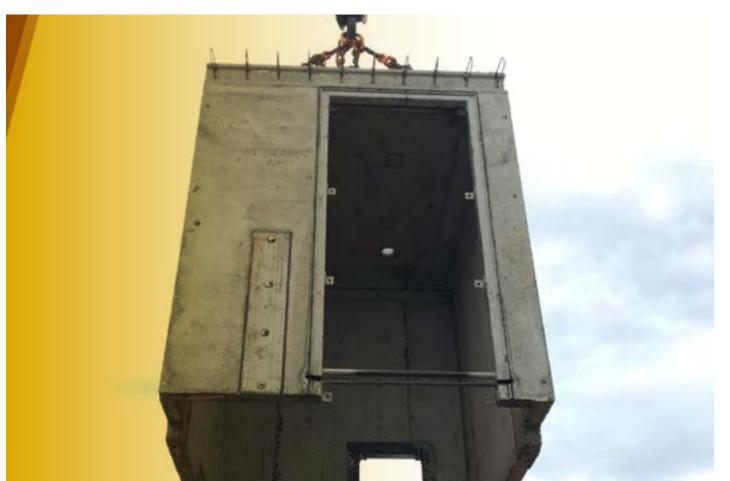

#### 180° TURNING MACHINES FOR 3D MODULES

## INDEX

- I. Definition of our business
- 2. Services
- 3. Global response
- 4. Key figures
- 5. An adaptative performance
- 6. Featured projects
- 7. Location and contact

2018 Singapore Singapore

4 hydraulic turning machines for 3D elements up to 40 TN weight.

Designed to meet the minimum and maximum dimensions of the 3D concrete modules.

Equipped with all visual and acoustic safety systems.

All movements are controlled by a hydraulic pump unit with a control board with all necessary limit switches.