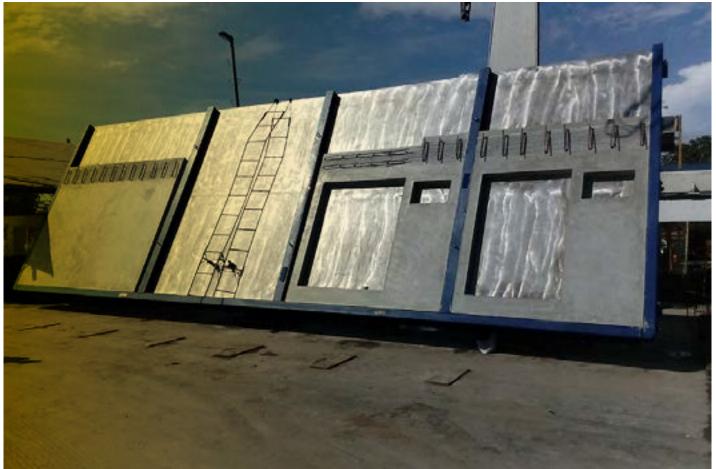

# COMPLETE FACTORY IN MEDELLÍN FOR THE PRODUCTION OF PUBLIC WORKS ELEMENTS.

## 2018 Colombia Medellín

(2204 KIPS). 2 "I" beam moulds of 45 m (146,7 ft) length and height of 2,20 m (7,26 ft).

Fixed table for preslabs of 70 m (230 ft). Fixed table for the production of retaining walls of 15

 $\times$  2.5 m (49,2  $\times$  8,2 ft). 2 "giraffe" units for transport and pouring of the

MT 20 equipment for the production of dry cast box culverts of sizes  $1 \times 1$  up to  $3 \times 4$  m (9,1 × 13,1 ft).