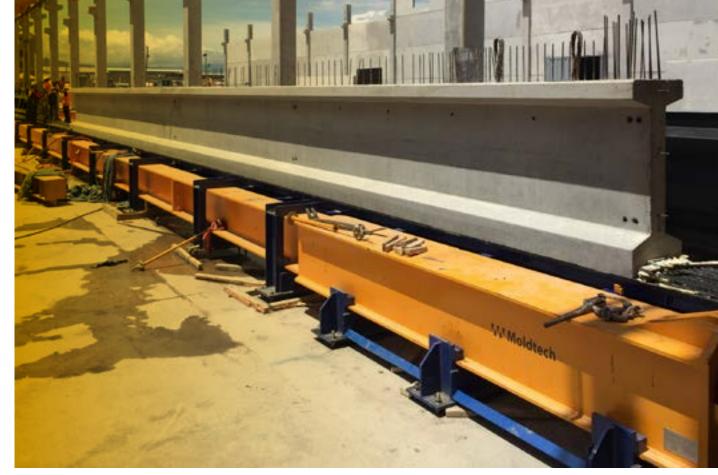

#### SELF-SUPPORTING SYSTEM FOR BRIDGE GIRDERS

2017 Honduras
Tegucigalpa

I. Definition of our business

2. Services

3. Global response

INDEX

4. Key figures

5. An adaptative performance

6. Featured projects

7. Location and contact

Self-supporting metallic bench with capacity of 800 TN (1,760 KIPS) and length of 70 m (230 ft).

25-meter (82 ft) modular mould for the production of "I" girder.