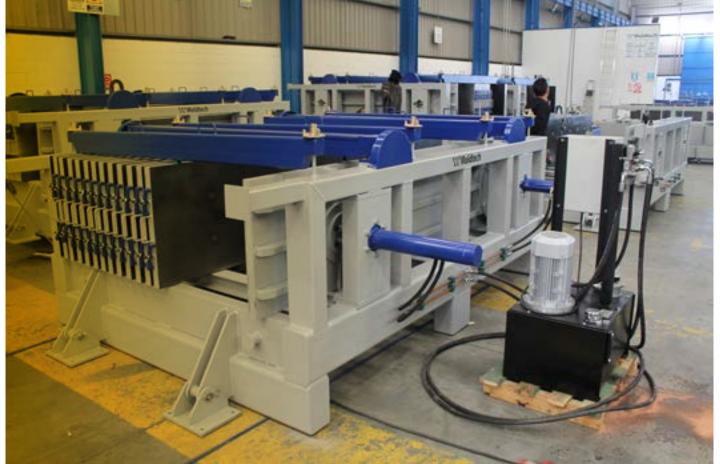

#### ARCHITECTURAL PANELS IN VERTICAL BATTERY MOULD

## INDEX

- I. Definition of our business
- 2. Services
- 3. Global response
- 4. Key figures
- 5. An adaptative performance
- 6. Featured projects
- 7. Location and contact

Vertical battery mould with 2 casting cells, for the production of architectural panels max 12x2.5 m (39.3x8.2 ft).