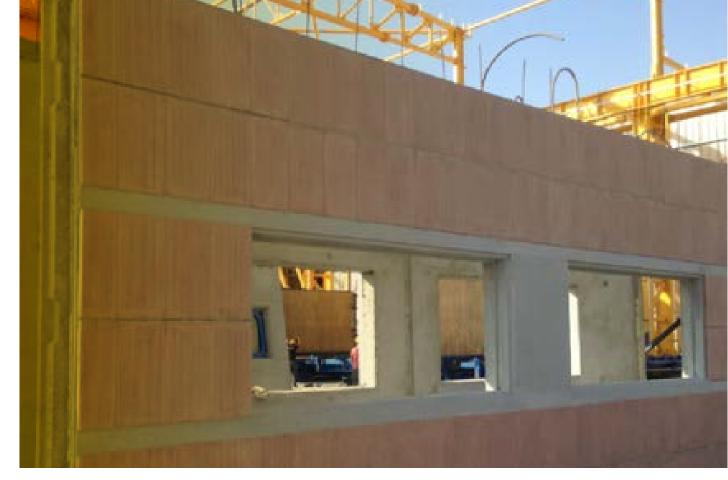

#### ARCHITECTURAL PANELS IN VERTICAL BATTERY MOULD

## INDEX

- I. Definition of our business
- 2. Services
- 3. Global response
- 4. Key figures
- 5. An adaptative performance
- 6. Featured projects
- 7. Location and contact

Vertical battery mould with 2 casting cells, for the production of architectural panels max 12x2.5 m (39.3x8.2 ft).