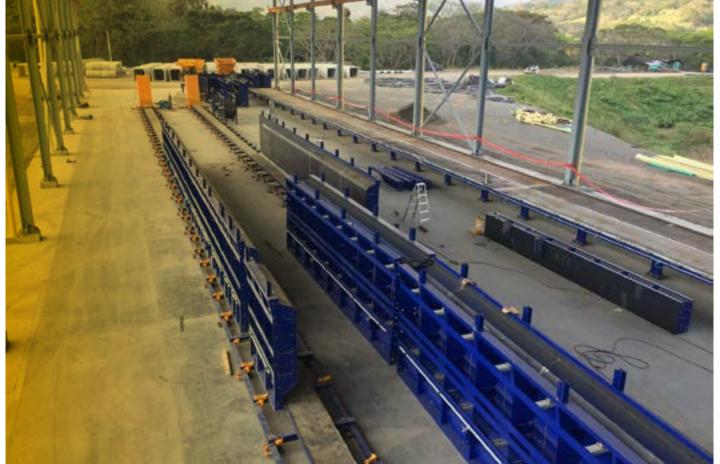

adaptative performance
- 6. Featured projects
- 7. Location and contact

## 2018 Colombia Medellín



(2204 KIPS). 2 "I" beam moulds of 45 m (146,7 ft) length and height of 2,20 m (7,26 ft).

Fixed table for preslabs of 70 m (230 ft). Fixed table for the production of retaining walls of 15

 $\times$  2.5 m (49,2  $\times$  8,2 ft). 2 "giraffe" units for transport and pouring of the

MT 20 equipment for the production of dry cast box culverts of sizes  $1 \times 1$  up to  $3 \times 4$  m (9,1 × 13,1 ft).











## **WW Moldtech**

# COMPLETE FACTORY IN MEDELLÍN FOR THE PRODUCTION OF PUBLIC WORKS ELEMENTS.

## INDEX

- I. Definition of our business
- 2. Services
- 3. Global response
- 4. Key figures
- 5. An adaptative performance
- 6. Featured projects
- 7. Location and contact











#### POURING BUCKETS AND BOX CULVERT TURNER

2017 **USA** 

California



2 pouring buckets with electric vibrator and a motorized ruler. Controlled by remote control. Turning device with capacity up to 30 Tons (66 KIPS)

for safely turning box culverts 90°.







## INDEX

- I. Definition of our business
- 2. Services
- 3. Global response
- 4. Key figures
- 5. An adaptative performance
- 6. Featured projects
- 7. Location and contact

#### TILTING TABLES AND SHUTTERING FORMWORKS

2017 Philippines

Manila



2 tilting tables with dimensions of 11,8 x 4 m (38,8 x 13,14 ft) for manufacturing façade panels.

Lower shuttering band with height adjustment.

Magnetic shuttering formworks

Magnetic frame system for plywood shuttering.





#### SELF-SUPPORTING SYSTEM FOR BRIDGE GIRDERS

2017