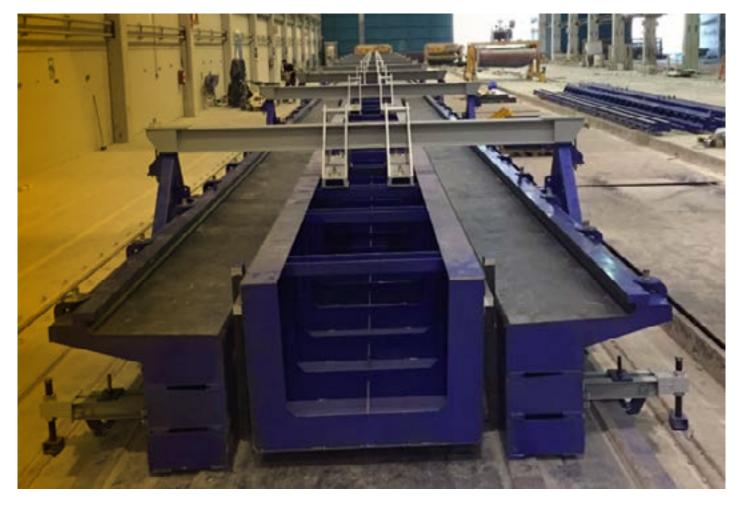

#### AUTOMATIC MACHINES FOR CHAIN PRODUCTION OF PRECAST PANELS

2017 Argentina Rosario

Automatic machines for filling and cleaning of tables and final product storage. Tilting table of 42x3 m (137.7x9.8 ft).