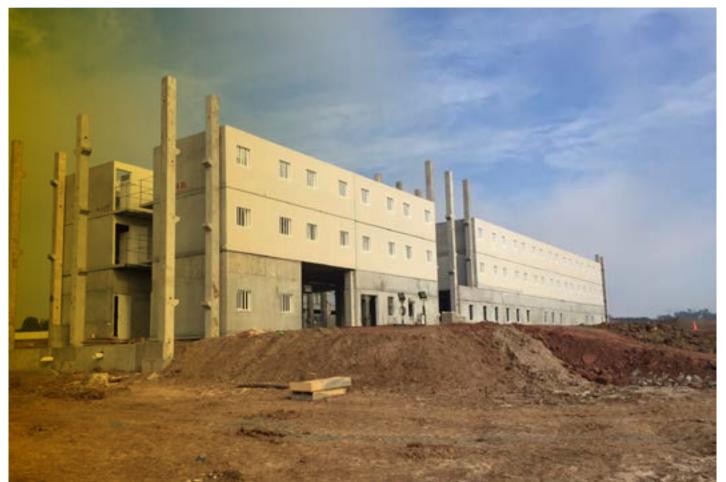

#### COMPLETE FACTORY FOR INDUSTRIAL BUILDINGS

## INDEX

- 1. Definition of our business
- 2. Services
- 3. Global response
- 4. Key figures
- 5. An adaptative performance
- 6. Featured projects
- 7. Location and contact

2016 **Libya** Tripolli

Mould for TI/TL beams (h) 119 cm (47 inches), 25 m (82 ft) length.

Double column mould 40/51x40/51/61 cm (16/20×16/20/24 inches), 35.4 m (115 ft) length.

> Self-supporting mould for TT slabs 60 m (196 ft) length.

2 tilting tables of 35.4×3.5 m (117×11.4ft) and 47.2 x2.5 m (156x8.2 ft).

> Fixed battery mould 11 m (36 ft) for 8 beams T-35.