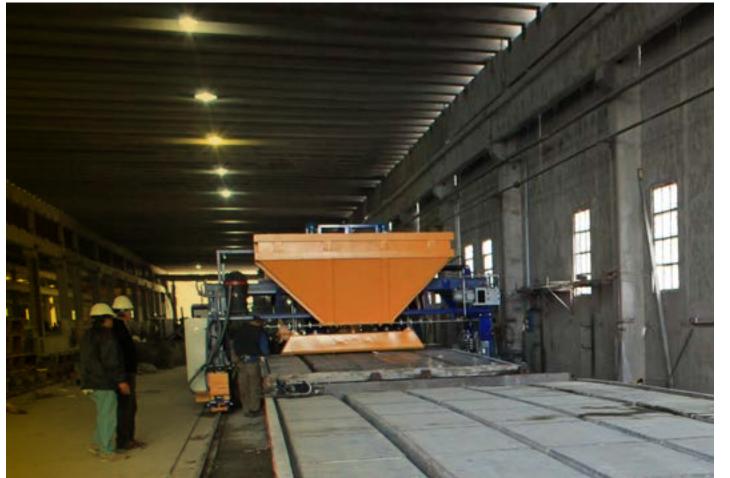

#### 180° TURNING MACHINES FOR 3D MODULES

## INDEX

- I. Definition of our business
- 2. Services
- 3. Global response
- 4. Key figures
- 5. An adaptative performance
- 6. Featured projects
- 7. Location and contact

2018 Singapore Singapore

4 hydraulic turning machines for 3D elements up to 40 TN weight.

Designed to meet the minimum and maximum dimensions of the 3D concrete modules.

Equipped with all visual and acoustic safety systems.

All movements are controlled by a hydraulic pump unit with a control board with all necessary limit switches.