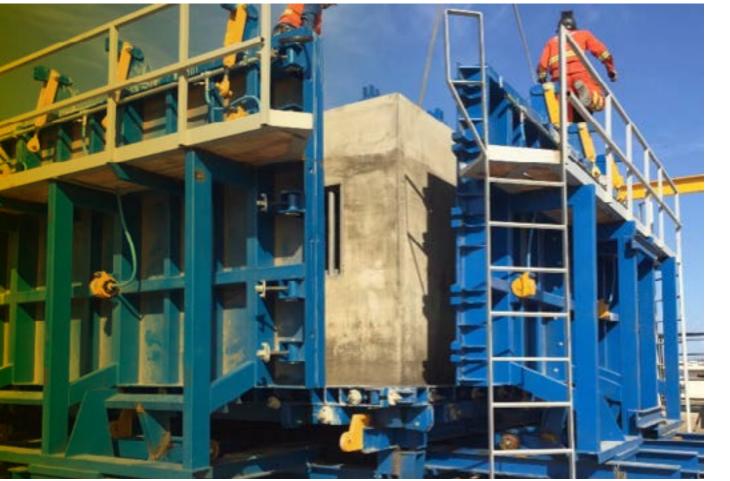

#### PRISON CELLS

2016 Uruguay Montevideo

Custom-made moulds for prison cells up to 11.6  $\times$  6 m (38 ft  $\times$  20 ft).

4 cells.

Weight of casted element up to 60 MT (132 KIPS).

#### PRISON CELLS