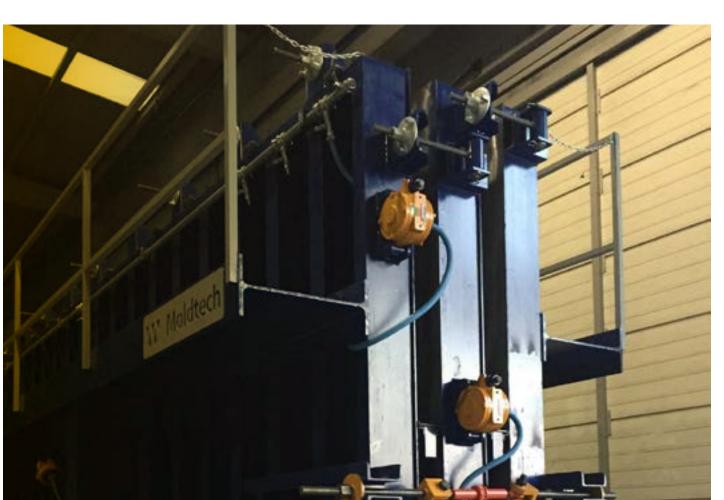

#### ARCHITECTURAL PANELS IN VERTICAL BATTERY MOULD

## INDEX

- I. Definition of our business
- 2. Services
- 3. Global response
- 4. Key figures
- 5. An adaptative performance
- 6. Featured projects
- 7. Location and contact

Vertical battery mould with 2 casting cells, for the production of architectural panels max 12x2.5 m (39.3x8.2 ft).