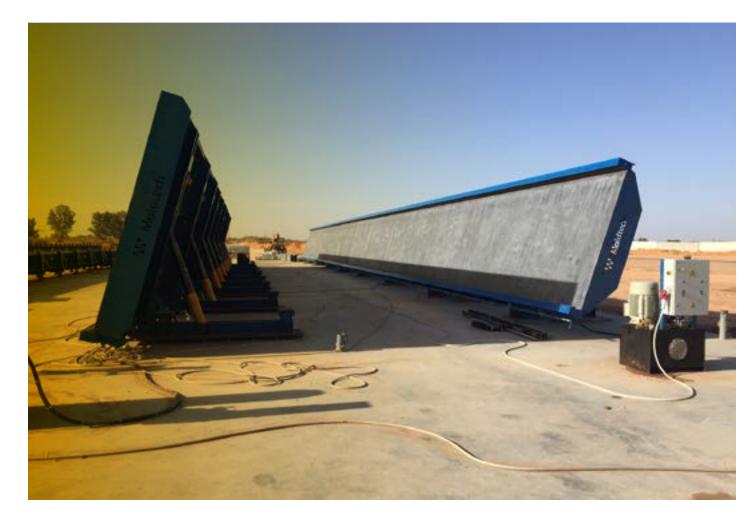

#### SELF-SUPPORTING SYSTEM FOR BRIDGE GIRDERS

2017 Honduras
Tegucigalpa

I. Definition of our business

2. Services

3. Global response

INDEX

4. Key figures

5. An adaptative performance

6. Featured projects

7. Location and contact

Self-supporting metallic bench with capacity of 800 TN (1,760 KIPS) and length of 70 m (230 ft).

25-meter (82 ft) modular mould for the production of "I" girder.