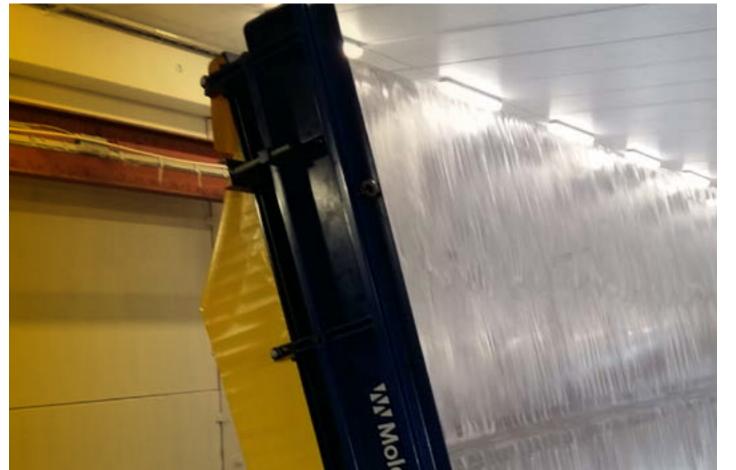

#### 180° TURNING MACHINES FOR 3D MODULES

## INDEX

- I. Definition of our business
- 2. Services
- 3. Global response
- 4. Key figures
- 5. An adaptative performance
- 6. Featured projects
- 7. Location and contact

2018 Singapore Singapore

4 hydraulic turning machines for 3D elements up to 40 TN weight.

Designed to meet the minimum and maximum dimensions of the 3D concrete modules.

Equipped with all visual and acoustic safety systems.

All movements are controlled by a hydraulic pump unit with a control board with all necessary limit switches.