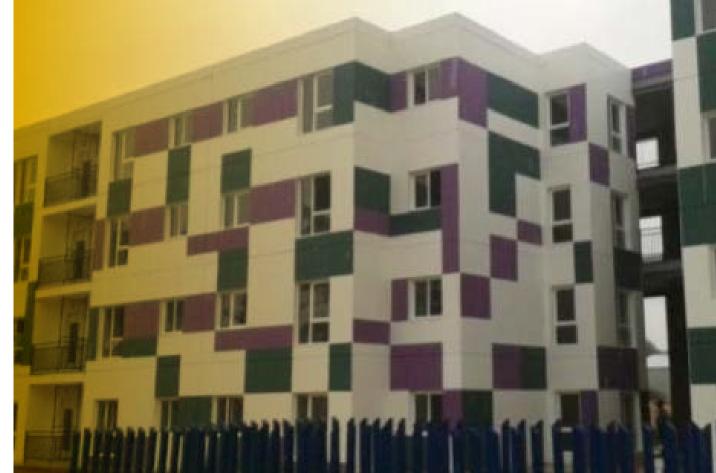

## MANUFACTURE AND INSTALLATION OF DOUBLE BOOK MOULDS AND TILTING TABLES FOR SPECIAL PANELS

## INDEX

- I. Definition of our business
- 2. Services
- 3. Global response
- 4. Key figures
- 5. An adaptative performance
- 6. Featured projects
- 7. Location and contact

4 double book moulds for casting panels up to 28 cm (11 inches) consisting of natural stone, concrete layer, insulation material and concrete layer with smooth finish.

3 tilting tables 12x4.5 m (39.4x14.8 ft), with special formwork for protruding bars.

I fixed table for floor slabs.

Tailor-made manufactured frequency converter for total control of electric vibration.

Lay-out design and commissioning.