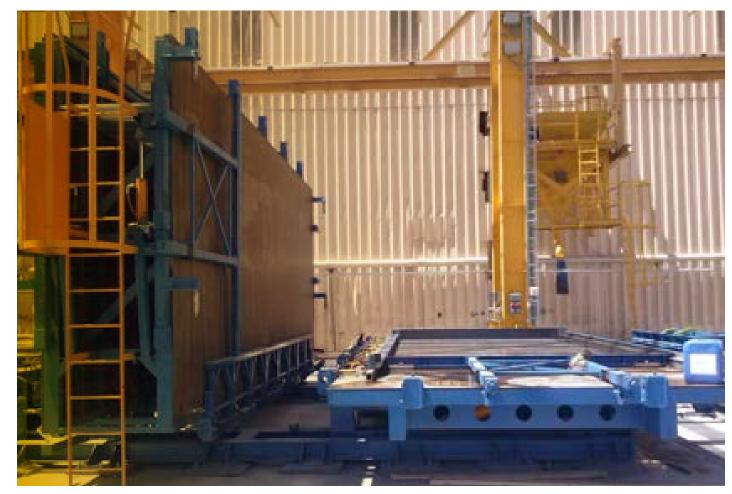

#### 180° TURNING MACHINES FOR 3D MODULES

## INDEX

- I. Definition of our business
- 2. Services
- 3. Global response
- 4. Key figures
- 5. An adaptative performance
- 6. Featured projects
- 7. Location and contact

2018 Singapore Singapore

4 hydraulic turning machines for 3D elements up to 40 TN weight.

Designed to meet the minimum and maximum dimensions of the 3D concrete modules.

Equipped with all visual and acoustic safety systems.

All movements are controlled by a hydraulic pump unit with a control board with all necessary limit switches.