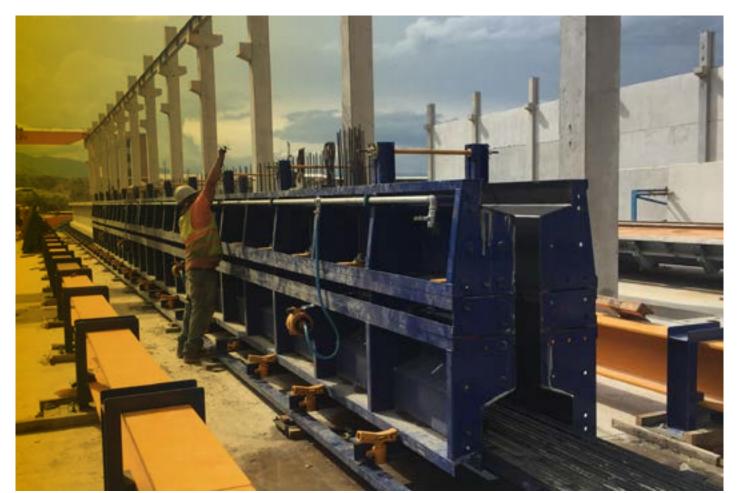

#### SELF-SUPPORTING SYSTEM FOR BRIDGE GIRDERS

2017 Honduras
Tegucigalpa

I. Definition of our business

2. Services

3. Global response

INDEX

4. Key figures

5. An adaptative performance

6. Featured projects

7. Location and contact

Self-supporting metallic bench with capacity of 800 TN (1,760 KIPS) and length of 70 m (230 ft).

25-meter (82 ft) modular mould for the production of "I" girder.