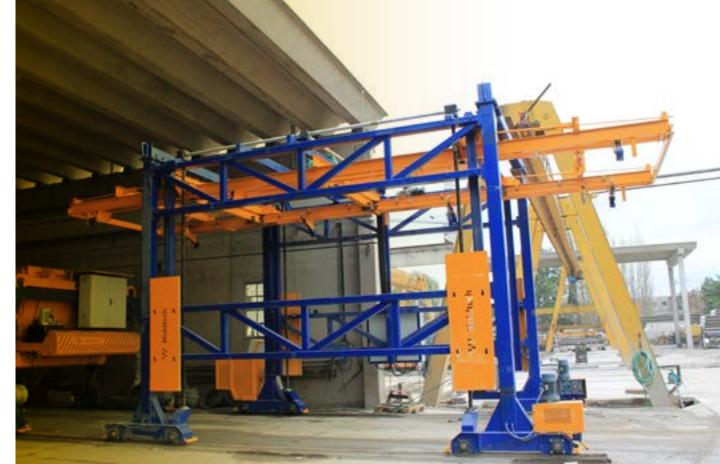

## 2018 Colombia Medellín

(2204 KIPS). 2 "I" beam moulds of 45 m (146,7 ft) length and height of 2,20 m (7,26 ft).

Fixed table for preslabs of 70 m (230 ft). Fixed table for the production of retaining walls of 15

 $\times$  2.5 m (49,2  $\times$  8,2 ft). 2 "giraffe" units for transport and pouring of the

MT 20 equipment for the production of dry cast box culverts of sizes  $1 \times 1$  up to  $3 \times 4$  m (9,1 × 13,1 ft).