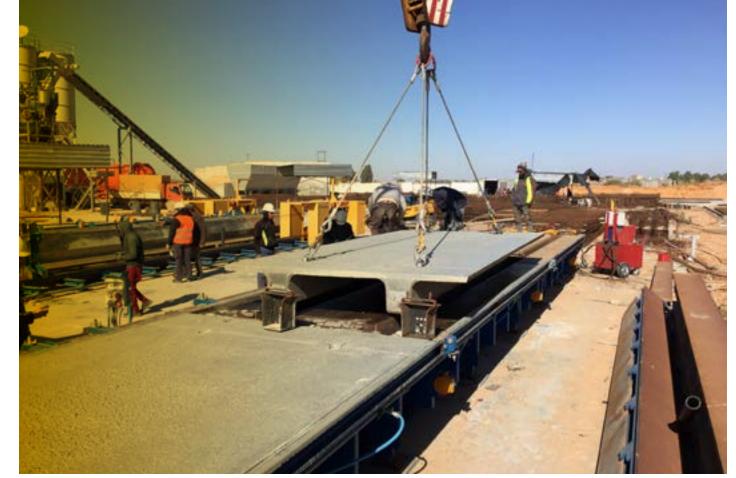

## MT20 DRY CAST BOX CULVERT EQUIPMENT

2018 India Delhi

2. Services

3. Global response

INDEX

4. Key figures

5. An adaptative performance

6. Featured projects

7. Location and contact

MT20 mould for making dry cast box culverts with capacity for 11 different sizes ranging from 1,8 (span) x 1,5 meters (height) up to 3 (span) x 3 meters (height).

All with a length of 2 meters.

Productivity of 25 culverts in 2 work shifts.