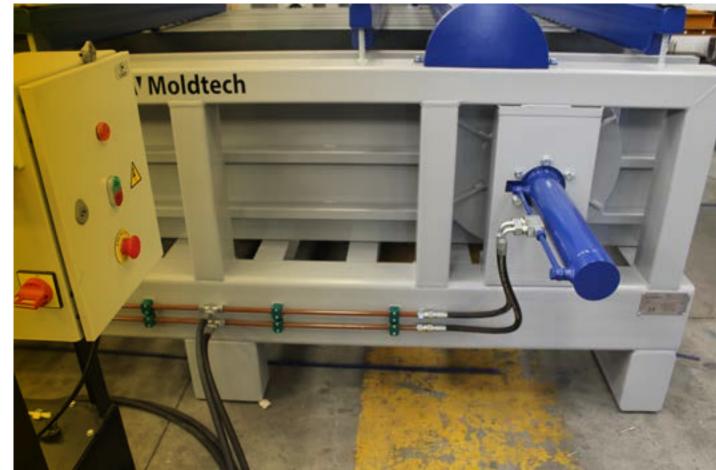

#### 180° TURNING MACHINES FOR 3D MODULES

## INDEX

- I. Definition of our business
- 2. Services
- 3. Global response
- 4. Key figures
- 5. An adaptative performance
- 6. Featured projects
- 7. Location and contact

2018 Singapore Singapore

4 hydraulic turning machines for 3D elements up to 40 TN weight.

Designed to meet the minimum and maximum dimensions of the 3D concrete modules.

Equipped with all visual and acoustic safety systems.

All movements are controlled by a hydraulic pump unit with a control board with all necessary limit switches.