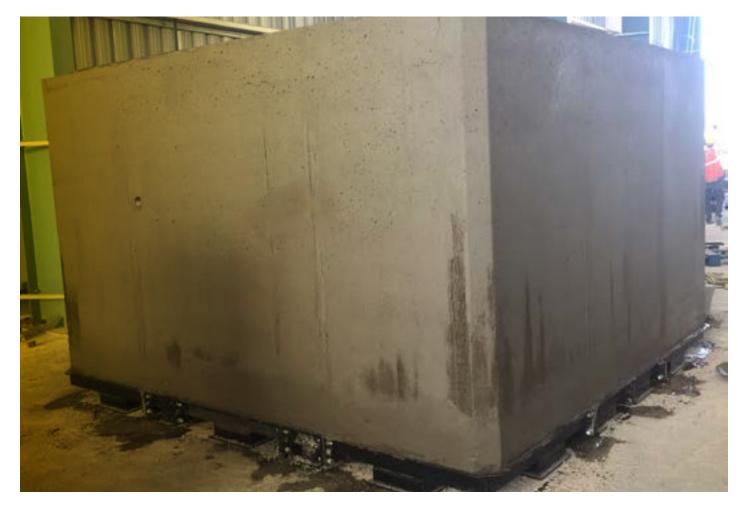

#### PRISON CELLS

2016 Uruguay Montevideo

Custom-made moulds for prison cells up to 11.6  $\times$  6 m (38 ft  $\times$  20 ft).

4 cells.

Weight of casted element up to 60 MT (132 KIPS).

#### PRISON CELLS