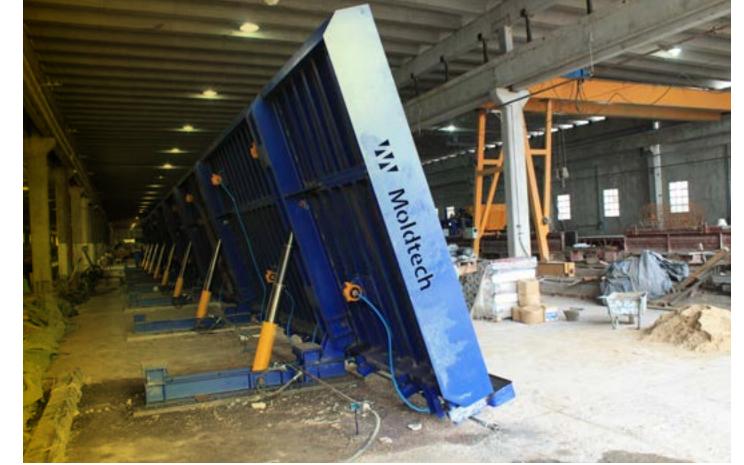

#### 180° TURNING MACHINES FOR 3D MODULES

## INDEX

- I. Definition of our business
- 2. Services
- 3. Global response
- 4. Key figures
- 5. An adaptative performance
- 6. Featured projects
- 7. Location and contact

2018 Singapore Singapore

4 hydraulic turning machines for 3D elements up to 40 TN weight.

Designed to meet the minimum and maximum dimensions of the 3D concrete modules.

Equipped with all visual and acoustic safety systems.

All movements are controlled by a hydraulic pump unit with a control board with all necessary limit switches.