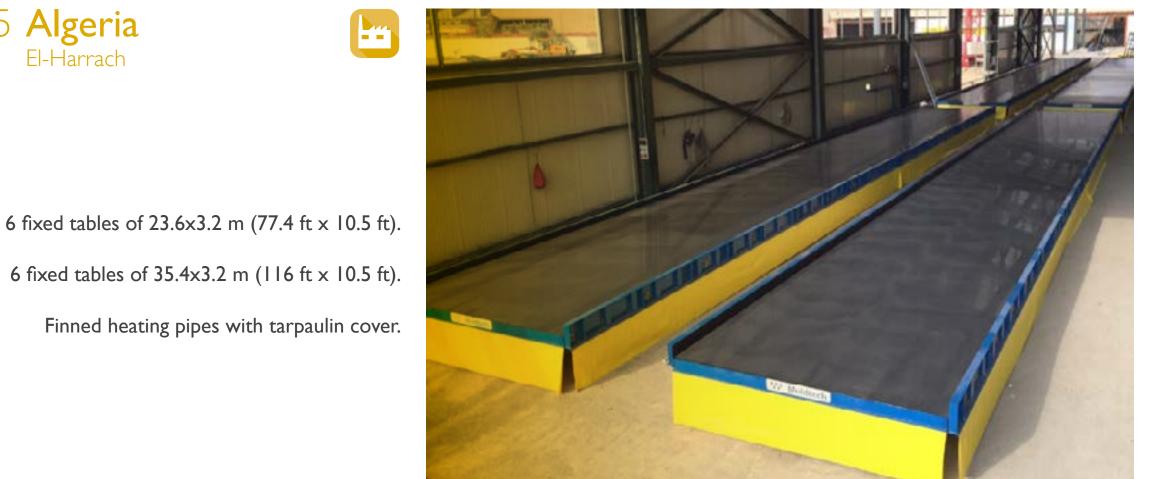

es
- 3. Global response
- 4. Key figures
- 5. An adaptative performance
- 6. Featured projects
- 7. Location and contact

#### PRISON CELLS

2016 Uruguay Montevideo







Custom-made moulds for prison cells up to 11.6  $\times$  6 m (38 ft  $\times$  20 ft).

4 cells.

Weight of casted element up to 60 MT (132 KIPS).











#### PRISON CELLS

## INDEX

- I. Definition of our business
- 2. Services
- 3. Global response
- 4. Key figures
- 5. An adaptative performance
- 6. Featured projects
- 7. Location and contact









TEGST Concrete Enimme

www.moldtechsl.es

30

## INDEX

- 1. Definition of our business
- 2. Services
- 3. Global response
- 4. Key figures
- 5. An adaptative performance
- 6. Featured projects
- 7. Location and contact

#### FIXED TABLES

2015 Algeria
El-Harrach







#### EQUIPMENT FOR THE PRODUCTION OF BOX CULVERTS

2015 France



Wet cast system: sizes from 2.5x2.5 m to 6x5.5 m (8.2x8.2 ft to 19.6x18 ft). H= 2 m (6.5 ft).

MT20 system for dry cast box culvert production: from 1.5x1.5 m to 3x3 m (4.9x4.9 ft to 9.8x9.8 ft).

H= 2 m (6.5 ft). Adjustable wall thickness.

2 pouring buckets with endless screws.





#### SIDES AND MOULDING FRAME FOR PRE-STRESSED 'OMEGA' BEAM

## INDEX

- I. Definition of our business
- 2. Services
- 3. Global response
- 4. Key figures
- 5. An adaptative performance
- 6. Featured projects
- 7. Location and contact





2 sides of 66 m (216.5 ft) length with adjustable height from 385 mm to 900 mm (15 inches to 35 inches).

Moulding frame of 66 m (216 ft) length. Supporting bridges for moulding frame.

Stressing heads.