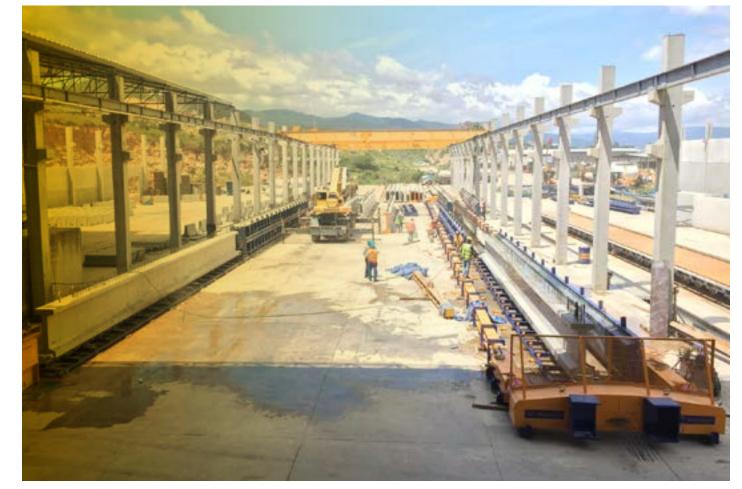

#### SELF-SUPPORTING SYSTEM FOR BRIDGE GIRDERS

2017 Honduras
Tegucigalpa

I. Definition of our business

2. Services

3. Global response

INDEX

4. Key figures

5. An adaptative performance

6. Featured projects

7. Location and contact

Self-supporting metallic bench with capacity of 800 TN (1,760 KIPS) and length of 70 m (230 ft).

25-meter (82 ft) modular mould for the production of "I" girder.