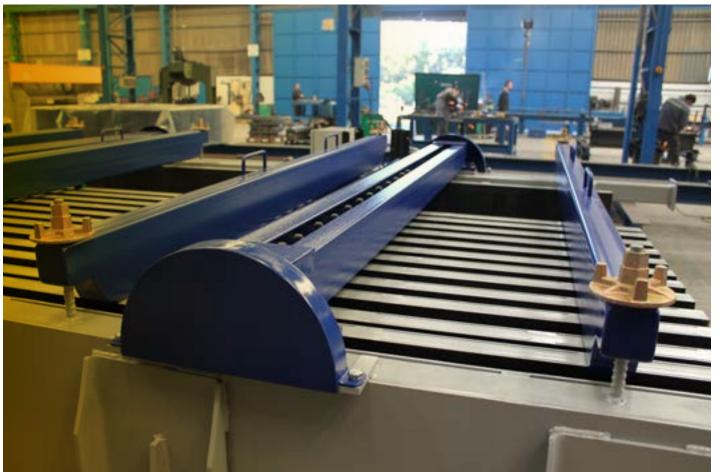

#### 180° TURNING MACHINES FOR 3D MODULES

## INDEX

- I. Definition of our business
- 2. Services
- 3. Global response
- 4. Key figures
- 5. An adaptative performance
- 6. Featured projects
- 7. Location and contact

2018 Singapore Singapore

4 hydraulic turning machines for 3D elements up to 40 TN weight.

Designed to meet the minimum and maximum dimensions of the 3D concrete modules.

Equipped with all visual and acoustic safety systems.

All movements are controlled by a hydraulic pump unit with a control board with all necessary limit switches.