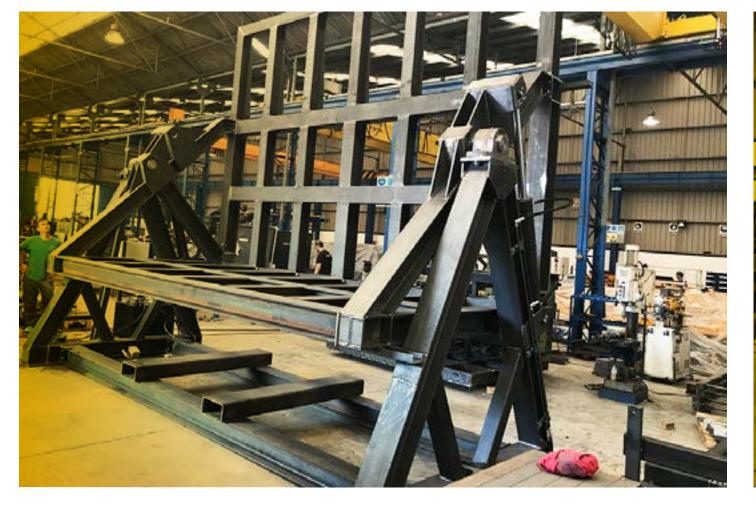

#### SELF-SUPPORTING SYSTEM FOR BRIDGE GIRDERS

2017 Honduras
Tegucigalpa

I. Definition of our business

2. Services

3. Global response

INDEX

4. Key figures

5. An adaptative performance

6. Featured projects

7. Location and contact

Self-supporting metallic bench with capacity of 800 TN (1,760 KIPS) and length of 70 m (230 ft).

25-meter (82 ft) modular mould for the production of "I" girder.