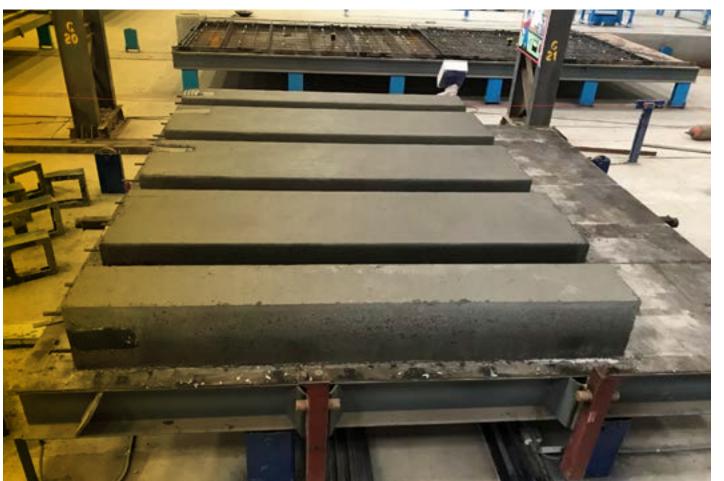

# INSTALATION 2,000 METERS OF HYDRAULIC BEAM MOULDS FOR THE PRODUCTION OF BEAMS FOR RESIDENTIAL PROJECTS

## INDEX

- I. Definition of our business
- 2. Services
- 3. Global response
- 4. Key figures
- 5. An adaptative performance
- 6. Featured projects
- 7. Location and contact

2013 India
Shirke

Production capacity: 30,000 apartments in 2 years.

Design of Factory lay-out.

Custom made design of moulds and accessories (notch boxes and corbels).

Modular mould for elevator-shaft.

Planning of logistics process: design, production, transport, commissioning in 5 months.