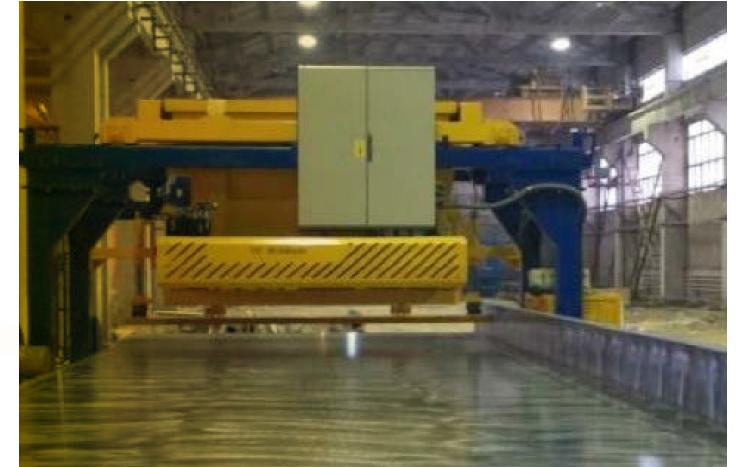

#### 180° TURNING MACHINES FOR 3D MODULES

## INDEX

- I. Definition of our business
- 2. Services
- 3. Global response
- 4. Key figures
- 5. An adaptative performance
- 6. Featured projects
- 7. Location and contact

2018 Singapore Singapore

4 hydraulic turning machines for 3D elements up to 40 TN weight.

Designed to meet the minimum and maximum dimensions of the 3D concrete modules.

Equipped with all visual and acoustic safety systems.

All movements are controlled by a hydraulic pump unit with a control board with all necessary limit switches.