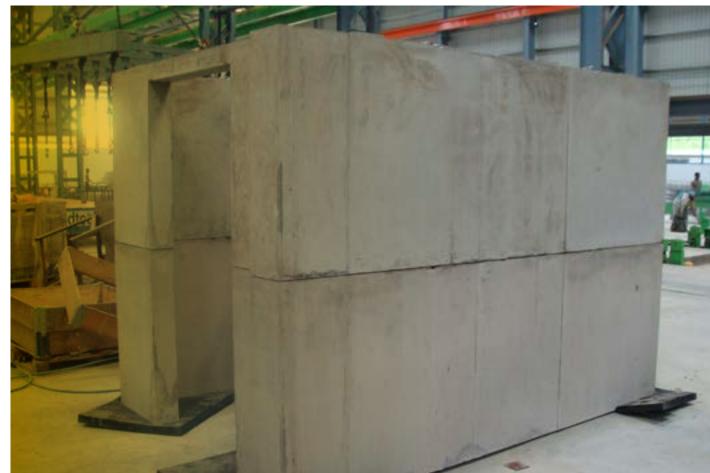

#### PRISON CELLS

2016 Uruguay Montevideo

Custom-made moulds for prison cells up to 11.6  $\times$  6 m (38 ft  $\times$  20 ft).

4 cells.

Weight of casted element up to 60 MT (132 KIPS).