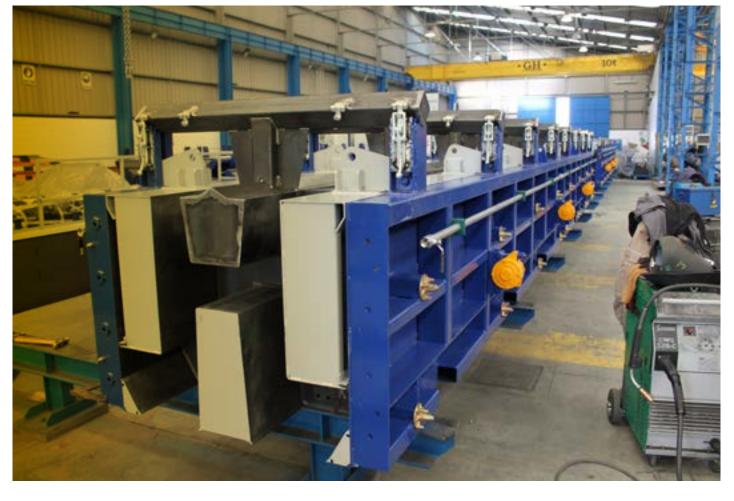

#### CARROUSEL LINE FOR HOLLOW CORE COLUMNS

6. Featured projects

7. Location and contact

Carrousel for the production of 250 hollow core columns per day.

Columns of length from 2.6 to 3.6 m (8,6  $\times$  12 ft) and width between 25 and 90cm (0,98  $\times$  2,12 ft)

(I to 3 cores).

Totally automated line consisting of 56 pallets including hydraulic system for the positioning of side shuttering and inserting and extraction of the cores. The line features double station for pouring, vibrating and screeding.