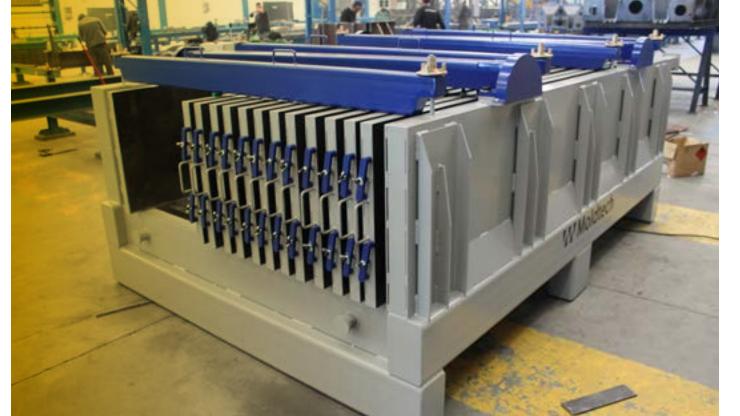

#### ARCHITECTURAL PANELS IN VERTICAL BATTERY MOULD

## INDEX

- I. Definition of our business
- 2. Services
- 3. Global response
- 4. Key figures
- 5. An adaptative performance
- 6. Featured projects
- 7. Location and contact

Vertical battery mould with 2 casting cells, for the production of architectural panels max 12x2.5 m (39.3x8.2 ft).