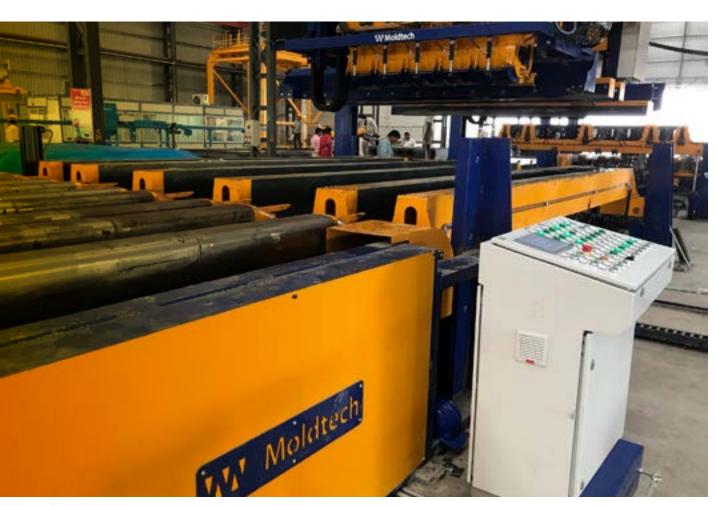

#### CARROUSEL LINE FOR HOLLOW CORE COLUMNS

6. Featured projects

7. Location and contact

Carrousel for the production of 250 hollow core columns per day.

Columns of length from 2.6 to 3.6 m (8,6  $\times$  12 ft) and width between 25 and 90cm (0,98  $\times$  2,12 ft)

(I to 3 cores).

Totally automated line consisting of 56 pallets including hydraulic system for the positioning of side shuttering and inserting and extraction of the cores. The line features double station for pouring, vibrating and screeding.