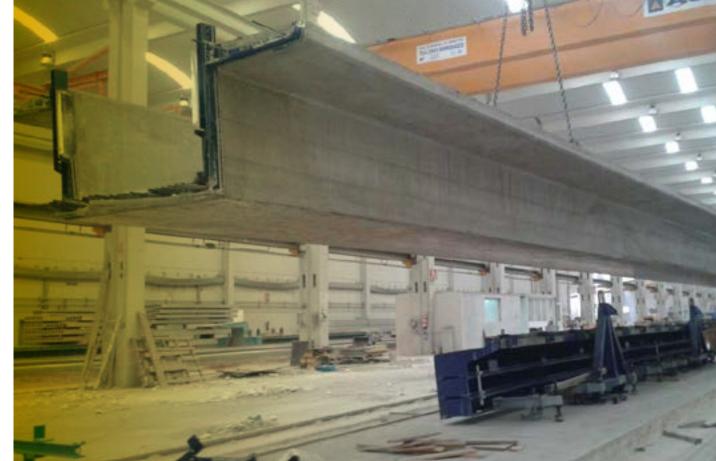

#### MOULD FOR TT SLABS

2017 Canada Toronto

Self-stressing mould of 134 m (440 ft) in length and 4.3 m (14 ft) in width for TT slabs.
Tensioning capacity of 450 TN (992 KIPS).