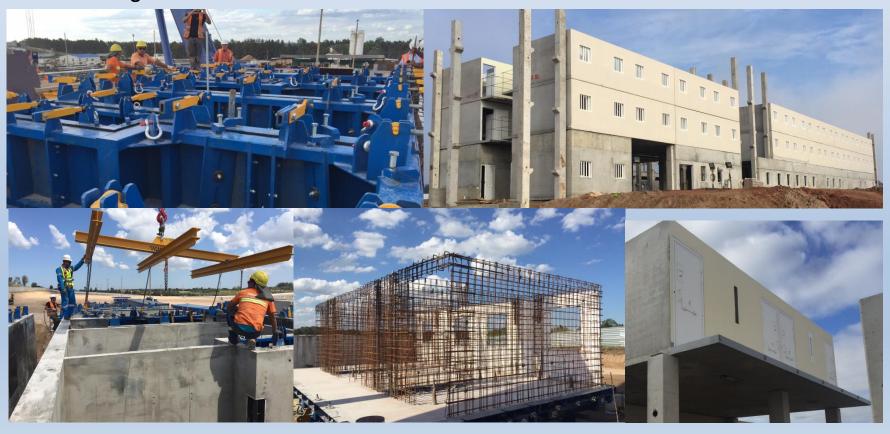

#### Advantages over other systems:

- Simplified on-site building construction process.
- Great labour savings.
- Great reduction of leadtimes.
- Better resistance and solid construction.
- Allows pre-installation of all electrical and plumbing circuits and connections.
- Different shape patterns can be produced in the concrete surface.
- Allows including all the interior finishes during production process, before installation.

- Advantages over other systems:
  - All furniture and fixings can be included before installation.
  - All windows and doors can have the frames pre-installed and embedded in the concrete unit.
  - The system can include all HVAC pre-installations.

- Advantages over other systems:
  - System prepared for the installation of steel furniture.
  - Technical support for the election of suppliers of door, windows and other elements.

- Moldtech can also provide support for:
  - Structural engineering for precast elements.
  - Manufacturing designs and connection details.
  - Design of any type of tailor-made mould system.