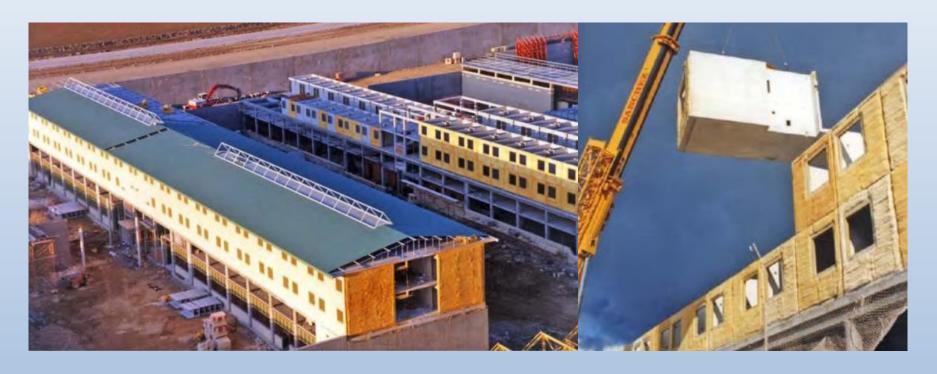

#### Advantages over other systems:

- Simplified on-site building construction process.
- Great labour savings.
- Great reduction of leadtimes.
- Better resistance and solid construction.
- Allows pre-installation of all electrical and plumbing circuits and connections.
- Different shape patterns can be produced in the concrete surface.
- Allows including all the interior finishes during production process, before installation.

- Advantages over other systems:
  - All furniture and fixings can be included before installation.
  - All windows and doors can have the frames pre-installed and embedded in the concrete unit.
  - The system can include all HVAC pre-installations.