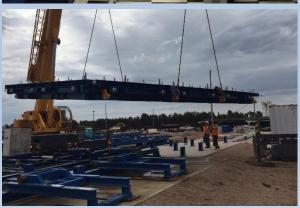

#### Multi-cell moulds:

- For efficient on-site production.
- Minimum local workforce.
- No road transport is neccessary.
- Reduction of assembly connections between elements.
- Minimum execution time.

#### Advantages over other systems:

- Simplified on-site building construction process.
- Great labour savings.
- Great reduction of leadtimes.
- Better resistance and solid construction.
- Allows pre-installation of all electrical and plumbing circuits and connections.
- Different shape patterns can be produced in the concrete surface.
- Allows including all the interior finishes during production process, before installation.