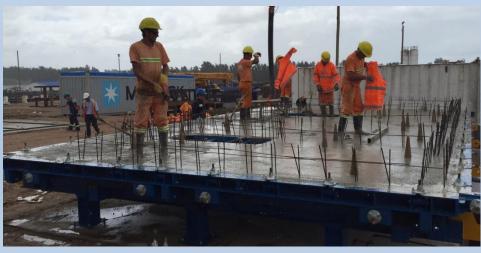

- Designed for a quick production with minimum local workforce.
- It is possible to make elements with floor or ceiling slab.
- Single or multi-cell units.

- Single cell moulds:
  - Specially designed for production in factory.
  - Maximum working efficiency.
  - Maximim quality control and quality of finished product.