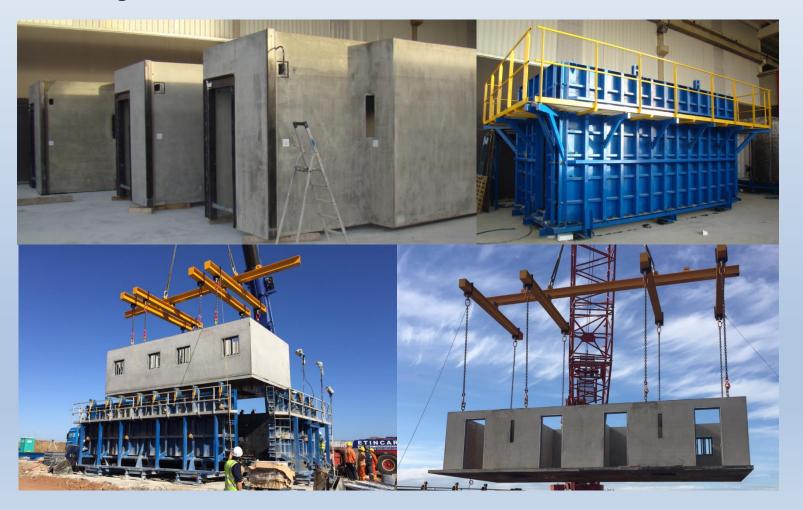

- Designed for a quick production with minimum local workforce.
- It is possible to make elements with floor or ceiling slab.
- Single or multi-cell units.

- Single cell moulds:
  - Specially designed for production in factory.
  - Maximum working efficiency.
  - Maximim quality control and quality of finished product.

#### Multi-cell moulds:

- For efficient on-site production.
- Minimum local workforce.
- No road transport is neccessary.
- Reduction of assembly connections between elements.
- Minimum execution time.

- All types of accessories and systems for an efficient production:
  - Fast locking systems.
  - Working platforms.
  - Built-in vibration systems.
  - Optional heating systems.
  - Hydraulic opening/closing system.
  - Lifting devices.