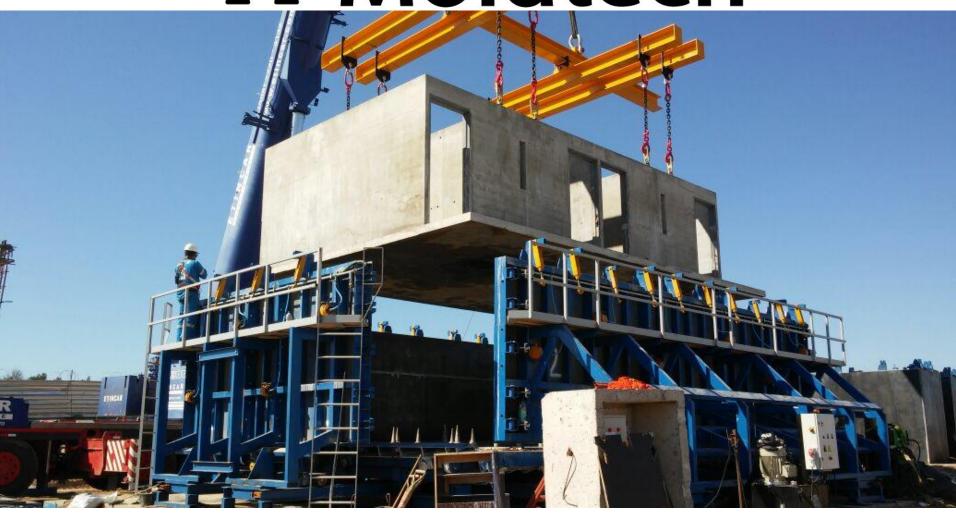

### Mould for 3D prison cell units

Production of precast concrete prison cell modular units.

- Production of 3D modular prison cell units .
- Tailor made to clients specifications, according to different regulations.

- Designed for a quick production with minimum local workforce.
- It is possible to make elements with floor or ceiling slab.
- Single or multi-cell units.

- Single cell moulds:
  - Specially designed for production in factory.
  - Maximum working efficiency.
  - Maximim quality control and quality of finished product.

#### Multi-cell moulds:

- For efficient on-site production.
- Minimum local workforce.
- No road transport is neccessary.
- Reduction of assembly connections between elements.
- Minimum execution time.

- All types of accessories and systems for an efficient production:
  - Fast locking systems.
  - Working platforms.
  - Built-in vibration systems.
  - Optional heating systems.
  - Hydraulic opening/closing system.
  - Lifting devices.