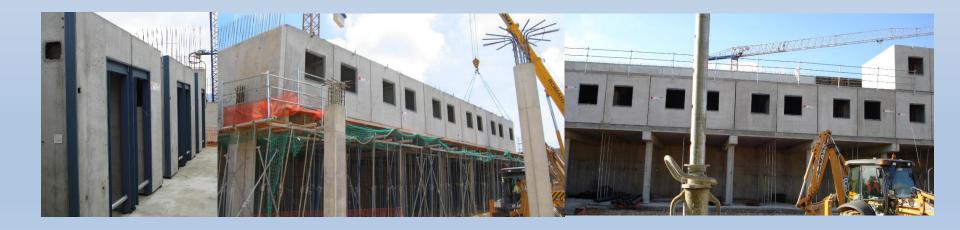

#### Advantages over other systems:

- Simplified on-site building construction process.
- Great labour savings.
- Great reduction of leadtimes.
- Better resistance and solid construction.
- Allows pre-installation of all electrical and plumbing circuits and connections.
- Different shape patterns can be produced in the concrete surface.
- Allows including all the interior finishes during production process, before installation.

- Advantages over other systems:
  - All furniture and fixings can be included before installation.
  - All windows and doors can have the frames pre-installed and embedded in the concrete unit.
  - The system can include all HVAC pre-installations.

- Advantages over other systems:
  - System prepared for the installation of steel furniture.
  - Technical support for the election of suppliers of door, windows and other elements.

- Moldtech can also provide support for:
  - Structural engineering for precast elements.
  - Manufacturing designs and connection details.
  - Design of any type of tailor-made mould system.