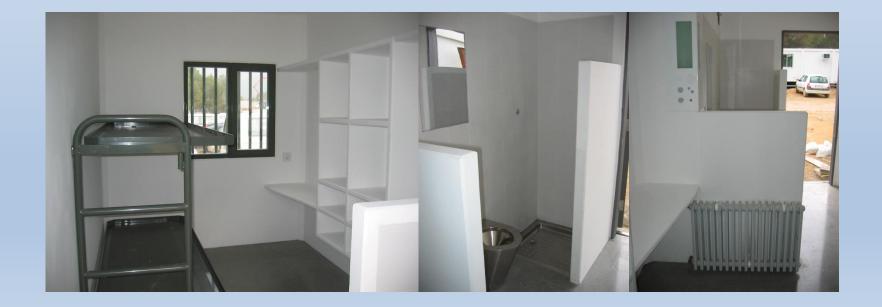

#### Advantages over other systems:

- Simplified on-site building construction process.
- Great labour savings.
- Great reduction of leadtimes.
- Better resistance and solid construction.
- Allows pre-installation of all electrical and plumbing circuits and connections.
- Different shape patterns can be produced in the concrete surface.
- Allows including all the interior finishes during production process, before installation.

- Advantages over other systems:
  - All furniture and fixings can be included before installation.
  - All windows and doors can have the frames pre-installed and embedded in the concrete unit.
  - The system can include all HVAC pre-installations.