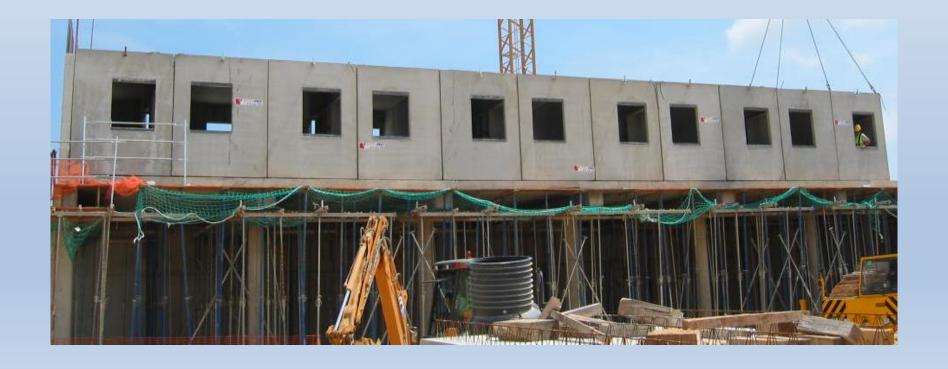

#### Multi-cell moulds:

- For efficient on-site production.
- Minimum local workforce.
- No road transport is neccessary.
- Reduction of assembly connections between elements.
- Minimum execution time.

#### Advantages over other systems:

- Simplified on-site building construction process.
- Great labour savings.
- Great reduction of leadtimes.
- Better resistance and solid construction.
- Allows pre-installation of all electrical and plumbing circuits and connections.
- Different shape patterns can be produced in the concrete surface.
- Allows including all the interior finishes during production process, before installation.