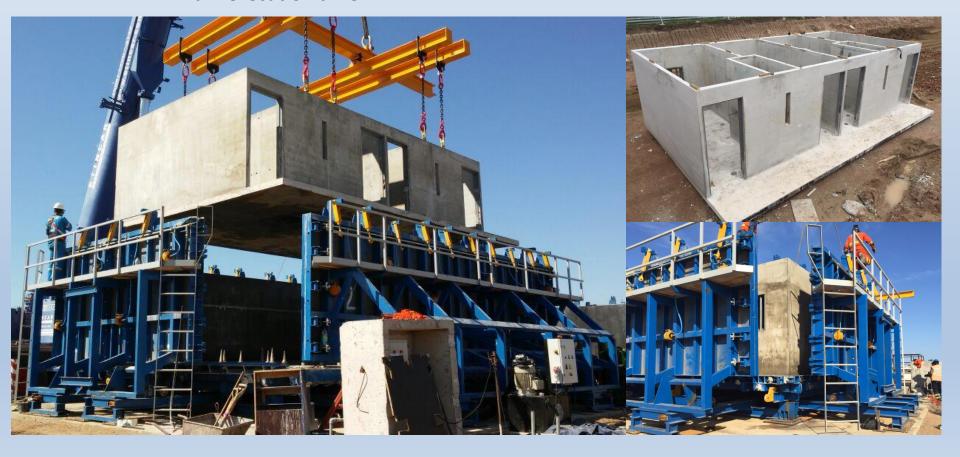

#### Multi-cell moulds:

- For efficient on-site production.
- Minimum local workforce.
- No road transport is neccessary.
- Reduction of assembly connections between elements.
- Minimum execution time.

- All types of accessories and systems for an efficient production:
  - Fast locking systems.
  - Working platforms.
  - Built-in vibration systems.
  - Optional heating systems.
  - Hydraulic opening/closing system.
  - Lifting devices.

#### Advantages over other systems:

- Simplified on-site building construction process.
- Great labour savings.
- Great reduction of leadtimes.
- Better resistance and solid construction.
- Allows pre-installation of all electrical and plumbing circuits and connections.
- Different shape patterns can be produced in the concrete surface.
- Allows including all the interior finishes during production process, before installation.