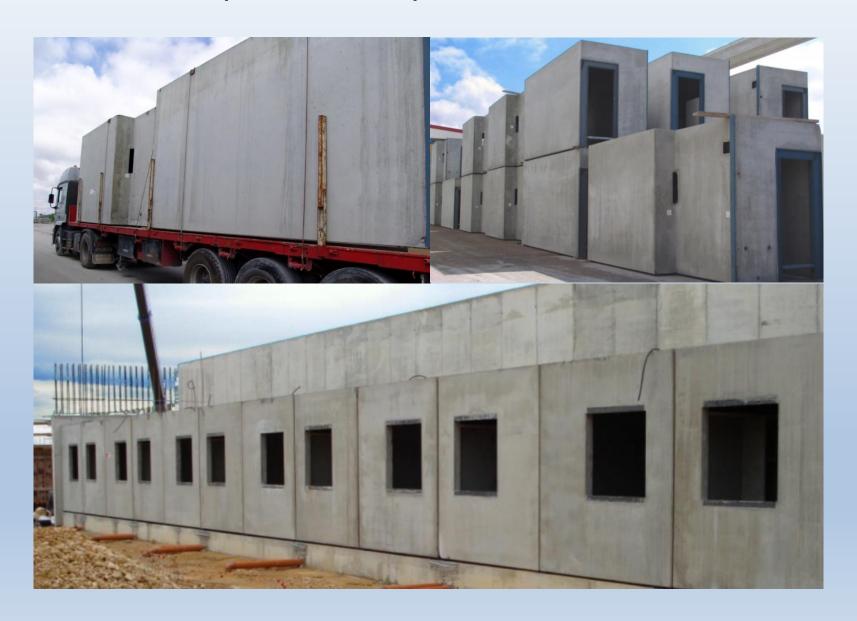

- Designed for a quick production with minimum local workforce.
- It is possible to make elements with floor or ceiling slab.
- Single or multi-cell units.

- Single cell moulds:
  - Specially designed for production in factory.
  - Maximum working efficiency.
  - Maximim quality control and quality of finished product.

#### Multi-cell moulds:

- For efficient on-site production.
- Minimum local workforce.
- No road transport is neccessary.
- Reduction of assembly connections between elements.
- Minimum execution time.