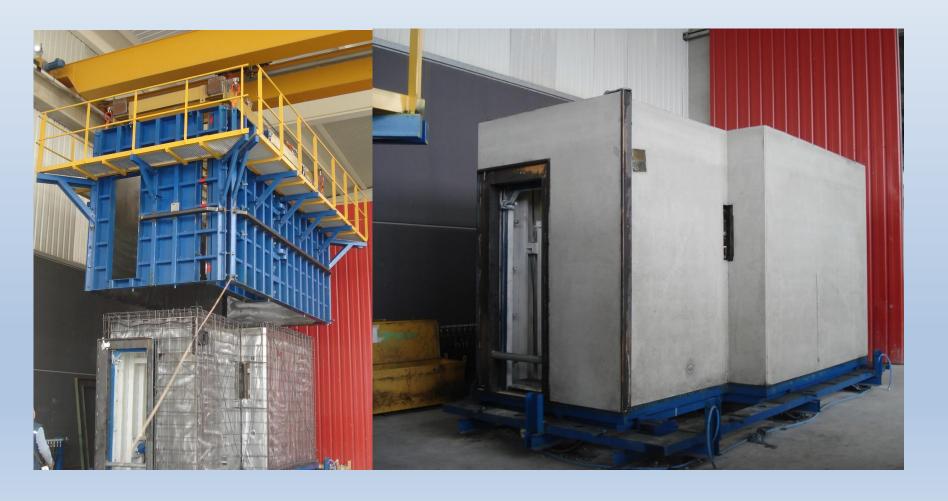

### Mould for 3D prison cell units

Production of precast concrete prison cell modular units.

- Production of 3D modular prison cell units .
- Tailor made to clients specifications, according to different regulations.

- Designed for a quick production with minimum local workforce.
- It is possible to make elements with floor or ceiling slab.
- Single or multi-cell units.

- Single cell moulds:
  - Specially designed for production in factory.
  - Maximum working efficiency.
  - Maximim quality control and quality of finished product.

#### Multi-cell moulds:

- For efficient on-site production.
- Minimum local workforce.
- No road transport is neccessary.
- Reduction of assembly connections between elements.
- Minimum execution time.

- All types of accessories and systems for an efficient production:
  - Fast locking systems.
  - Working platforms.
  - Built-in vibration systems.
  - Optional heating systems.
  - Hydraulic opening/closing system.
  - Lifting devices.