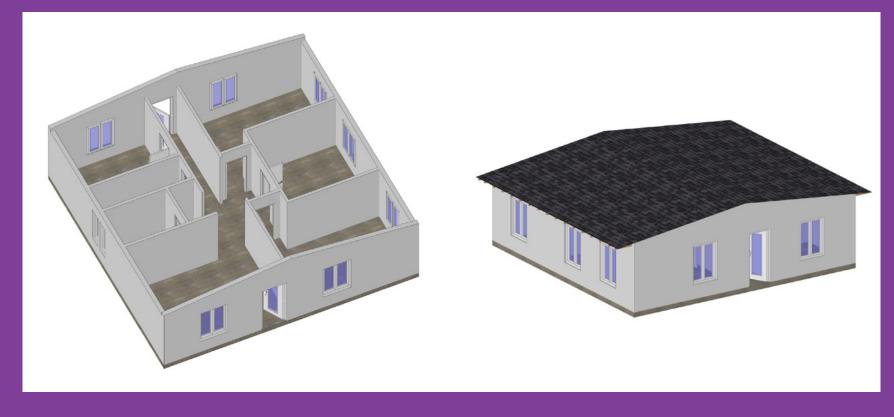

# It looks like a small house, but it's a magic roof.

100 square meters
3 bedrooms
1 living room
one kitchen
2 bathrooms and
a technical room.

The modular structure is made of wooden frames, designed so that it can be easily modified according to the needs of the beneficiaries and the maintenance costs are minimal.