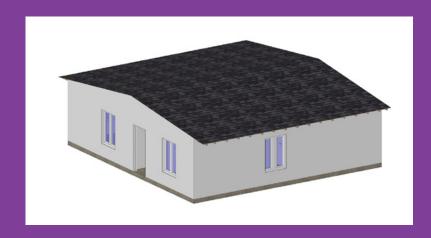

# It looks like a small house, but it's a magic roof.

100 square meters
3 bedrooms
1 living room
one kitchen
2 bathrooms and
a technical room.

The modular structure is made of wooden frames, designed so that it can be easily modified according to the needs of the beneficiaries and the maintenance costs are minimal.