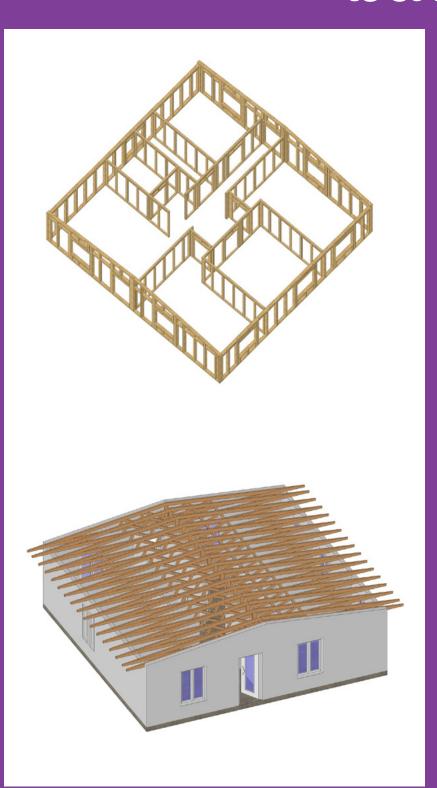

# It looks like a small house, but it's a magic roof.

100 square meters
3 bedrooms
1 living room
one kitchen
2 bathrooms and
a technical room.

The modular structure is made of wooden frames, designed so that it can be easily modified according to the needs of the beneficiaries and the maintenance costs are minimal.