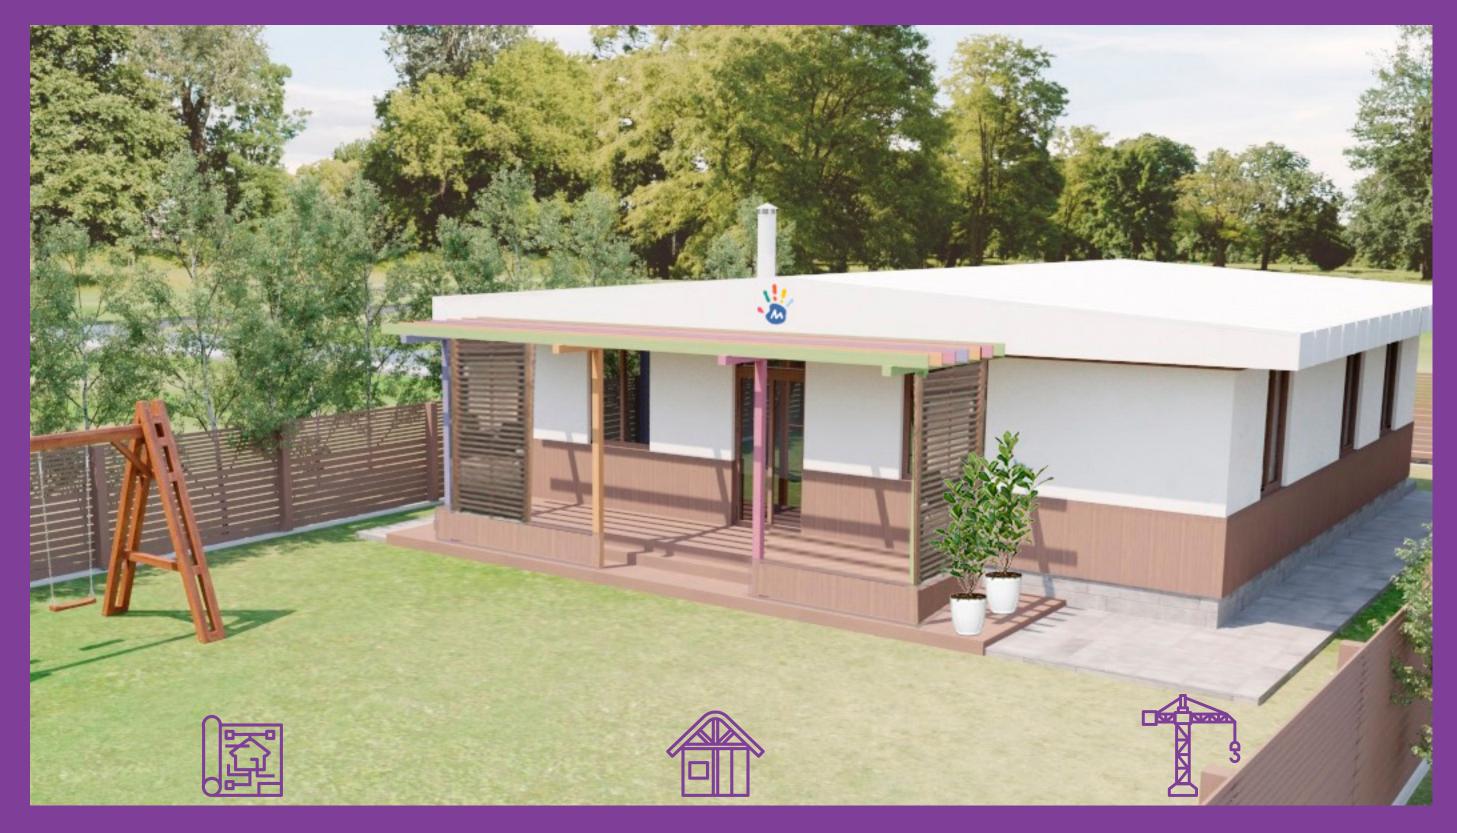

# It looks like a small house, but it's a magic roof.

100 square meters
3 bedrooms
1 living room
one kitchen
2 bathrooms and
a technical room.

The modular structure is made of wooden frames, designed so that it can be easily modified according to the needs of the beneficiaries and the maintenance costs are minimal.